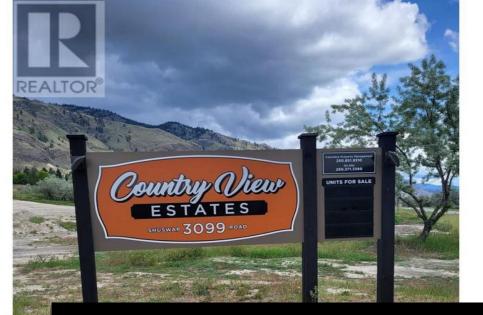

**3099 SHUSWAP Road 40 Kamloops British Columbia** South Thompson Valley

## \$124,900

Please see the Developers Disclosure statement attached - 45 bare land strata lots of various sizes starting at 4000 square feet and up. These lots are part of a MHP that has 60 units in totals. The Developer intends to firstly offer strata lots for sale to those tenants of the Development currently renting or leasing such strata lots and subsequently offer such strata lots for sale to the general public as an investment. The present owners collect a monthly pad rent from each unit located on the lot and that fee is increasing every year. Presently the monthly income ranges from \$420 to \$480. Any strata lot purchased by the general public will be subject to existing tenancies operated in accordance with the provisions of the Manufactured Home Park Tenancy Act. (id:6769)