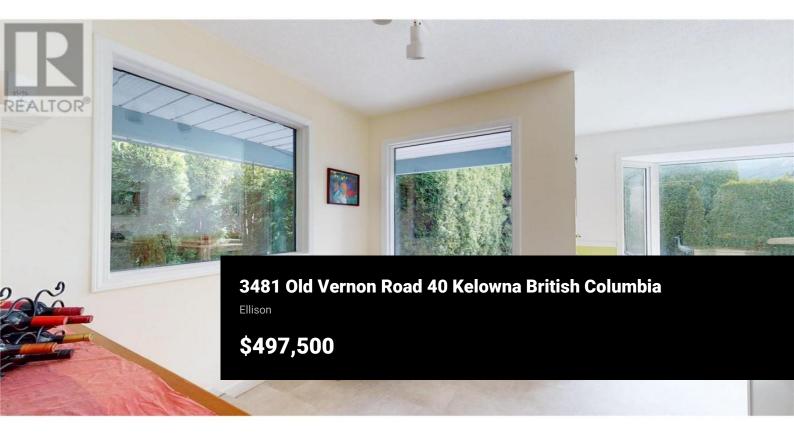

NO LEASE and LOW STRATA fee! This PRIVATE 2 bed, 2 bath FREEHOLD home is located in the desirable 55+ community of Country Lane in Ellison. This expansive home offers plenty of space to entertain family and friends. This home features a large sunroom which is the perfect spot to read & relax or use as an art studio or puzzle room! The kitchen/eating nook has a very large bay window which brings in an astounding amount of natural sunlight. The primary bedroom is expansive w/a 2 piece bathroom as well as a walk-in closet w/access to the crawl space. The outdoor area is zero-scaped for easy maintenance and is surrounded by mature foliage creating a serene & quiet oasis. The large cedar border also provides much needed shade in the summer to keep the home nice and cool. The yard is large enough to create a gorgeous garden space or revamp with drought resistant grass. Pet restrictions are 1 cat or dog (14"" at the shoulder). Two parking stalls in front of the home perfect for mid sized vehicles. RV pay parking in community as well. Strata is not opposed to a carport being built with their approval. This home is a blank canvas waiting for your renovation ideas BUT it is clean and 100% move in ready! (id:6769)