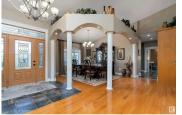

RE/MAX Kelowna 100-1553 Harvey Avenue Kelowna, BC, Canada This PICTURE PERFECT PROPERTY in RIDGE MEADOWS offers a stunning 2098 fully developed WALK OUT BUNGALOW with a TRIPLE GARAGE on 2.56 PERFECTLY MANICURED ACRES just minutes from BEAUMONT. The yard is gorgeous with 50% in NATURAL FOREST & multiple sitting areas to enjoy the POND, DRY CREEK BED, FIREPIT & GARDEN. The STONE PATIO leads to a gorgeous entrance & into the GREAT ROOM with HARDWOOD floors, vaulted ceilings, FIREPLACE, formal dining, DEN/BED, spacious GRANITE KITCHEN with DOUBLE ISLANDS, WALK THRU pantry, STAINLESS APPLIANCES & access to the back deck & yard. The primary features a SPA ENSUITE WITH STEAM SHOWER, TUB & access to the DECK. MAIN FLOOR LAUNDRY plus the garage has INFLOOR HEAT as does the LOWER LEVEL, it also features CORK FLOORS, walkout to the COVERED PATIO, a family/games room with WET BAR, WOOD STOVE & WINE CELLAR, GYM, 2 large bedrooms, a full bath & tons of storage! GENERAC BACK UP GENERATOR, CENTRAL AC, 2 ENTRANCES, large shed & stunning LANDSCAPE in this AMAZING ONE OWNER home! (id:6769)