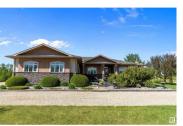

RE/MAX Kelowna 100-1553 Harvey Avenue Kelowna, BC, Canada This PICTURE PERFECT PROPERTY in RIDGE MEADOWS offers a stunning 2098 fully developed WALK OUT BUNGALOW with a TRIPLE GARAGE on 2.56 PERFECTLY MANICURED ACRES just minutes from BEAUMONT. The yard is gorgeous with 50% in NATURAL FOREST & multiple sitting areas to enjoy the POND, DRY CREEK BED, FIREPIT & GARDEN. The STONE PATIO leads to a gorgeous entrance & into the GREAT ROOM with HARDWOOD floors, vaulted ceilings, FIREPLACE, formal dining, DEN/BED, spacious GRANITE KITCHEN with DOUBLE ISLANDS, WALK THRU pantry, STAINLESS APPLIANCES & access to the back deck & yard. The primary features a SPA ENSUITE WITH STEAM SHOWER, TUB & access to the DECK. MAIN FLOOR LAUNDRY plus the garage has INFLOOR HEAT as does the LOWER LEVEL, it also features CORK FLOORS, walkout to the COVERED PATIO, a family/games room with WET BAR, WOOD STOVE & WINE CELLAR, GYM, 2 large bedrooms, a full bath & tons of storage! GENERAC BACK UP GENERATOR, CENTRAL AC, 2 ENTRANCES, large shed & stunning LANDSCAPE in this AMAZING ONE OWNER home! (id:6769)