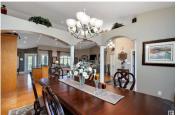

RE/MAX Kelowna 100-1553 Harvey Avenue Kelowna, BC, Canada This PICTURE PERFECT PROPERTY in RIDGE MEADOWS offers a stunning 2098 fully developed WALK OUT BUNGALOW with a TRIPLE GARAGE on 2.56 PERFECTLY MANICURED ACRES just minutes from BEAUMONT. The yard is gorgeous with 50% in NATURAL FOREST & multiple sitting areas to enjoy the POND, DRY CREEK BED, FIREPIT & GARDEN. The STONE PATIO leads to a gorgeous entrance & into the GREAT ROOM with HARDWOOD floors, vaulted ceilings, FIREPLACE, formal dining, DEN/BED, spacious GRANITE KITCHEN with DOUBLE ISLANDS, WALK THRU pantry, STAINLESS APPLIANCES & access to the back deck & yard. The primary features a SPA ENSUITE WITH STEAM SHOWER, TUB & access to the DECK. MAIN FLOOR LAUNDRY plus the garage has INFLOOR HEAT as does the LOWER LEVEL, it also features CORK FLOORS, walkout to the COVERED PATIO, a family/games room with WET BAR, WOOD STOVE & WINE CELLAR, GYM, 2 large bedrooms, a full bath & tons of storage! GENERAC BACK UP GENERATOR, CENTRAL AC, 2 ENTRANCES, large shed & stunning LANDSCAPE in this AMAZING ONE OWNER home! (id:6769)