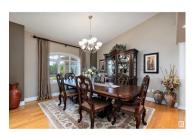

RE/MAX Kelowna 100-1553 Harvey Avenue Kelowna, BC, Canada This PICTURE PERFECT PROPERTY in RIDGE MEADOWS offers a stunning 2098 fully developed WALK OUT BUNGALOW with a TRIPLE GARAGE on 2.56 PERFECTLY MANICURED ACRES just minutes from BEAUMONT. The yard is gorgeous with 50% in NATURAL FOREST & multiple sitting areas to enjoy the POND, DRY CREEK BED, FIREPIT & GARDEN. The STONE PATIO leads to a gorgeous entrance & into the GREAT ROOM with HARDWOOD floors, vaulted ceilings, FIREPLACE, formal dining, DEN/BED, spacious GRANITE KITCHEN with DOUBLE ISLANDS, WALK THRU pantry, STAINLESS APPLIANCES & access to the back deck & yard. The primary features a SPA ENSUITE WITH STEAM SHOWER, TUB & access to the DECK. MAIN FLOOR LAUNDRY plus the garage has INFLOOR HEAT as does the LOWER LEVEL, it also features CORK FLOORS, walkout to the COVERED PATIO, a family/games room with WET BAR, WOOD STOVE & WINE CELLAR, GYM, 2 large bedrooms, a full bath & tons of storage! GENERAC BACK UP GENERATOR, CENTRAL AC, 2 ENTRANCES, large shed & stunning LANDSCAPE in this AMAZING ONE OWNER home! (id:6769)