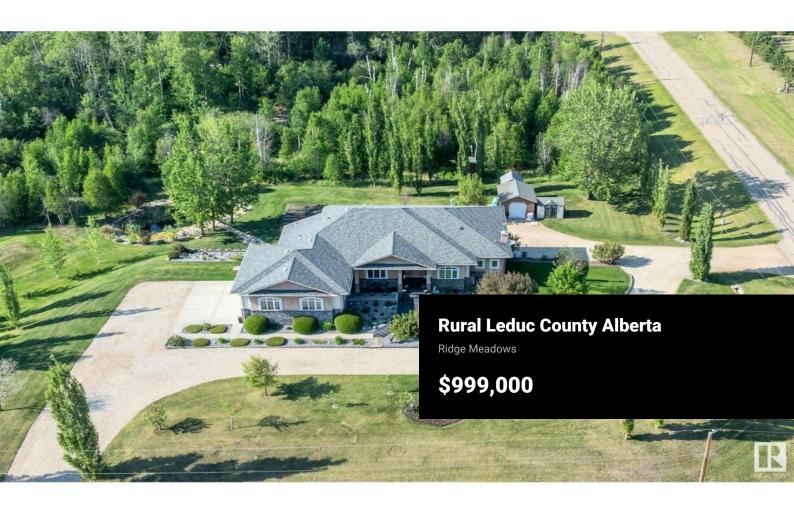

RE/MAX Kelowna 100-1553 Harvey Avenue Kelowna, BC, Canada This PICTURE PERFECT PROPERTY in RIDGE MEADOWS offers a stunning 2098 fully developed WALK OUT BUNGALOW with a TRIPLE GARAGE on 2.56 PERFECTLY MANICURED ACRES just minutes from BEAUMONT. The yard is gorgeous with 50% in NATURAL FOREST & multiple sitting areas to enjoy the POND, DRY CREEK BED, FIREPIT & GARDEN. The STONE PATIO leads to a gorgeous entrance & into the GREAT ROOM with HARDWOOD floors, vaulted ceilings, FIREPLACE, formal dining, DEN/BED, spacious GRANITE KITCHEN with DOUBLE ISLANDS, WALK THRU pantry, STAINLESS APPLIANCES & access to the back deck & yard. The primary features a SPA ENSUITE WITH STEAM SHOWER, TUB & access to the DECK. MAIN FLOOR LAUNDRY plus the garage has INFLOOR HEAT as does the LOWER LEVEL, it also features CORK FLOORS, walkout to the COVERED PATIO, a family/games room with WET BAR, WOOD STOVE & WINE CELLAR, GYM, 2 large bedrooms, a full bath & tons of storage! GENERAC BACK UP GENERATOR, CENTRAL AC, 2 ENTRANCES, large shed & stunning LANDSCAPE in this AMAZING ONE OWNER home! (id:6769)