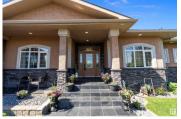

RE/MAX Kelowna 100-1553 Harvey Avenue Kelowna, BC, Canada This PICTURE PERFECT PROPERTY in RIDGE MEADOWS offers a stunning 2098 fully developed WALK OUT BUNGALOW with a TRIPLE GARAGE on 2.56 PERFECTLY MANICURED ACRES just minutes from BEAUMONT. The yard is gorgeous with 50% in NATURAL FOREST & multiple sitting areas to enjoy the POND, DRY CREEK BED, FIREPIT & GARDEN. The STONE PATIO leads to a gorgeous entrance & into the GREAT ROOM with HARDWOOD floors, vaulted ceilings, FIREPLACE, formal dining, DEN/BED, spacious GRANITE KITCHEN with DOUBLE ISLANDS, WALK THRU pantry, STAINLESS APPLIANCES & access to the back deck & yard. The primary features a SPA ENSUITE WITH STEAM SHOWER, TUB & access to the DECK. MAIN FLOOR LAUNDRY plus the garage has INFLOOR HEAT as does the LOWER LEVEL, it also features CORK FLOORS, walkout to the COVERED PATIO, a family/games room with WET BAR, WOOD STOVE & WINE CELLAR, GYM, 2 large bedrooms, a full bath & tons of storage! GENERAC BACK UP GENERATOR, CENTRAL AC, 2 ENTRANCES, large shed & stunning LANDSCAPE in this AMAZING ONE OWNER home! (id:6769)