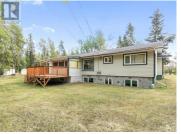

OPEN HOUSE | SUN | SEPT 8 | 1-3PM | Handyman Special! A rare find in Riverdale with suite potential! Huge, gorgeous & private 9,795 sqft CORNER lot. Renovations required with this nearly 3,200 sqft home on two floors & with a walkout basement. 3 bedrooms (2/1), 2 dens (1/1), 2 bathrooms (1/1), 2 breakfast areas (1/1), 1 formal dining room, 2 living rooms (1/1), and an attached single garage. Main floor has some hardwood & tiled flooring, oversized windows, a huge kitchen with lots of hardwood cabinetry and an island, 2 dining areas, large living room, laundry room, 2 bedrooms, a den & 4pc bath. Walkout basement has a bright kitchen, dining area, living room, bedroom, den, laundry room & 4 pc bathroom. Wheelchair accessible ramp installed. Oversized driveway with room to park many vehicles or your RV's. Close to local transit, schools, shopping, dining and the fantastic Riverdale trail system. Call your Realtor today to book a private viewing. Home sold "as is where is". (id:6769)