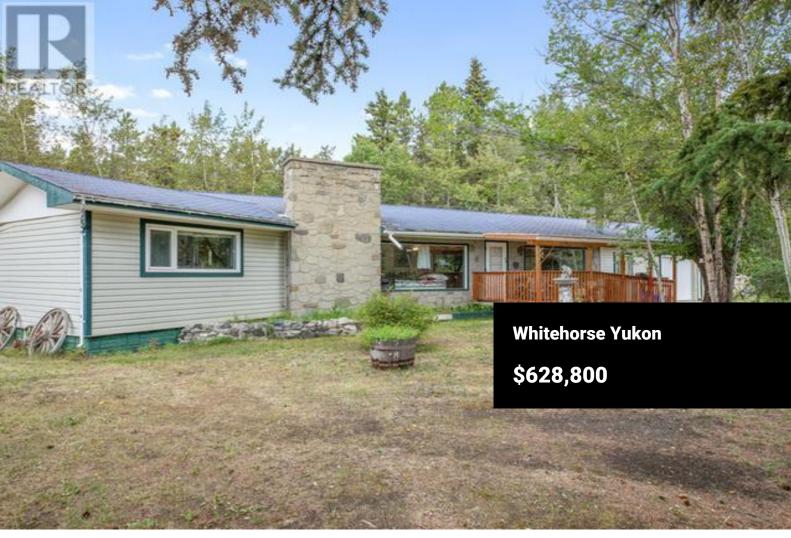

OPEN HOUSE | SUN | SEPT 8 | 1-3PM | Handyman Special! A rare find in Riverdale with suite potential! Huge, gorgeous & private 9,795 sqft CORNER lot. Renovations required with this nearly 3,200 sqft home on two floors & with a walkout basement. 3 bedrooms (2/1), 2 dens (1/1), 2 bathrooms (1/1), 2 breakfast areas (1/1), 1 formal dining room, 2 living rooms (1/1), and an attached single garage. Main floor has some hardwood & tiled flooring, oversized windows, a huge kitchen with lots of hardwood cabinetry and an island, 2 dining areas, large living room, laundry room, 2 bedrooms, a den & 4pc bath. Walkout basement has a bright kitchen, dining area, living room, bedroom, den, laundry room & 4 pc bathroom. Wheelchair accessible ramp installed. Oversized driveway with room to park many vehicles or your RV's. Close to local transit, schools, shopping, dining and the fantastic Riverdale trail system. Call your Realtor today to book a private viewing. Home sold "as is where is". (id:6769)