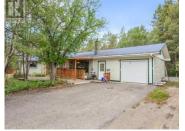

OPEN HOUSE | SUN | SEPT 8 | 1-3PM | Handyman Special! A rare find in Riverdale with suite potential! Huge, gorgeous & private 9,795 sqft CORNER lot. Renovations required with this nearly 3,200 sqft home on two floors & with a walkout basement. 3 bedrooms (2/1), 2 dens (1/1), 2 bathrooms (1/1), 2 breakfast areas (1/1), 1 formal dining room, 2 living rooms (1/1), and an attached single garage. Main floor has some hardwood & tiled flooring, oversized windows, a huge kitchen with lots of hardwood cabinetry and an island, 2 dining areas, large living room, laundry room, 2 bedrooms, a den & 4pc bath. Walkout basement has a bright kitchen, dining area, living room, bedroom, den, laundry room & 4 pc bathroom. Wheelchair accessible ramp installed. Oversized driveway with room to park many vehicles or your RV's. Close to local transit, schools, shopping, dining and the fantastic Riverdale trail system. Call your Realtor today to book a private viewing. Home sold "as is where is". (id:6769)