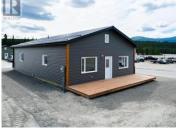

New lots in Copper Ridge with choice of SPK Homes floorplan: Bungalow, 2 Storey, or Up/Down Duplex! Lot is 8481sqft. Bungalow:1 level, 1560sqft. 3 bed/2 full bath. Primary bed has walk-in closet and 5pc ensuite. 2 additional bedrooms, 4pc common bath, and laundry room for as marketed. 2 Storey:2016sqft, 2 levels with 2 living areas. The 3 bedrooms, 4pc common bath and laundry are upstairs. Primary features a walk-in closet and ensuite and 1/2 bath on the main level price \$768000. Up/down duplex with two options: Unit A: 2 bed/2 bath, 1176sqft. Unit B: 2 bed/2 bath, 834sqft \$828000 OR Unit A: 1 bed/1 bath, 1284sqft Unit B: 1 bed/1 bath, 540sqft \$788000. Separate laundry, decks, and HRV for each. All:Open concept living and dining, and kitchen w/island, pantry, and 3 year warranty appliances. Soft close cabinets, LVP floor, 9' ceilings, and metal roof. Large entry for crawl, 8ft deck spans the length of home. Attached/Detached garage add-on available. Inquire for pricing. (id:6769)