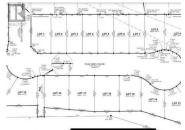

New lots in Copper Ridge with choice of SPK Homes floorplan: Bungalow, 2 Storey, or Up/Down Duplex! Lot is 8481sqft. Bungalow:1 level, 1560sqft. 3 bed/2 full bath. Primary bed has walk-in closet and 5pc ensuite. 2 additional bedrooms, 4pc common bath, and laundry room for as marketed. 2 Storey:2016sqft, 2 levels with 2 living areas. The 3 bedrooms, 4pc common bath and laundry are upstairs. Primary features a walk-in closet and ensuite and 1/2 bath on the main level price \$768000. Up/down duplex with two options: Unit A: 2 bed/2 bath, 1176sqft. Unit B: 2 bed/2 bath, 834sqft \$828000 OR Unit A: 1 bed/1 bath, 1284sqft Unit B: 1 bed/1 bath, 540sqft \$788000. Separate laundry, decks, and HRV for each. All:Open concept living and dining, and kitchen w/island, pantry, and 3 year warranty appliances. Soft close cabinets, LVP floor, 9' ceilings, and metal roof. Large entry for crawl, 8ft deck spans the length of home. Attached/Detached garage add-on available. Inquire for pricing. (id:6769)