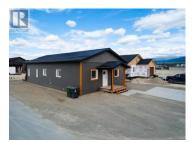

New lots in Copper Ridge with choice of SPK Homes floorplan: Bungalow, 2 Storey, or Up/Down Duplex! Lot is 8481sqft. Bungalow:1 level, 1560sqft. 3 bed/2 full bath. Primary bed has walk-in closet and 5pc ensuite. 2 additional bedrooms, 4pc common bath, and laundry room for as marketed. 2 Storey:2016sqft, 2 levels with 2 living areas. The 3 bedrooms, 4pc common bath and laundry are upstairs. Primary features a walk-in closet and ensuite and 1/2 bath on the main level price \$768000. Up/down duplex with two options: Unit A: 2 bed/2 bath, 1176sqft. Unit B: 2 bed/2 bath, 834sqft \$828000 OR Unit A: 1 bed/1 bath, 1284sqft Unit B: 1 bed/1 bath, 540sqft \$788000. Separate laundry, decks, and HRV for each. All:Open concept living and dining, and kitchen w/island, pantry, and 3 year warranty appliances. Soft close cabinets, LVP floor, 9' ceilings, and metal roof. Large entry for crawl, 8ft deck spans the length of home. Attached/Detached garage add-on available. Inquire for pricing. (id:6769)