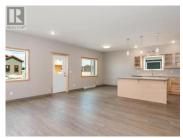

New lots in Copper Ridge with choice of SPK Homes floorplan: Bungalow, 2 Storey, or Up/Down Duplex! Lot is 8481sqft. Bungalow:1 level, 1560sqft. 3 bed/2 full bath. Primary bed has walk-in closet and 5pc ensuite. 2 additional bedrooms, 4pc common bath, and laundry room for as marketed. 2 Storey:2016sqft, 2 levels with 2 living areas. The 3 bedrooms, 4pc common bath and laundry are upstairs. Primary features a walk-in closet and ensuite and 1/2 bath on the main level price \$768000. Up/down duplex with two options: Unit A: 2 bed/2 bath, 1176sqft. Unit B: 2 bed/2 bath, 834sqft \$828000 OR Unit A: 1 bed/1 bath, 1284sqft Unit B: 1 bed/1 bath, 540sqft \$788000. Separate laundry, decks, and HRV for each. All:Open concept living and dining, and kitchen w/island, pantry, and 3 year warranty appliances. Soft close cabinets, LVP floor, 9' ceilings, and metal roof. Large entry for crawl, 8ft deck spans the length of home. Attached/Detached garage add-on available. Inquire for pricing. (id:6769)