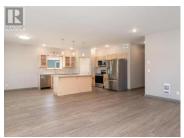

New lots in Copper Ridge with choice of SPK Homes floorplan: Bungalow, 2 Storey, or Up/Down Duplex! Lot is 8481sqft. Bungalow:1 level, 1560sqft. 3 bed/2 full bath. Primary bed has walk-in closet and 5pc ensuite. 2 additional bedrooms, 4pc common bath, and laundry room for as marketed. 2 Storey:2016sqft, 2 levels with 2 living areas. The 3 bedrooms, 4pc common bath and laundry are upstairs. Primary features a walk-in closet and ensuite and 1/2 bath on the main level price \$768000. Up/down duplex with two options: Unit A: 2 bed/2 bath, 1176sqft. Unit B: 2 bed/2 bath, 834sqft \$828000 OR Unit A: 1 bed/1 bath, 1284sqft Unit B: 1 bed/1 bath, 540sqft \$788000. Separate laundry, decks, and HRV for each. All:Open concept living and dining, and kitchen w/island, pantry, and 3 year warranty appliances. Soft close cabinets, LVP floor, 9' ceilings, and metal roof. Large entry for crawl, 8ft deck spans the length of home. Attached/Detached garage add-on available. Inquire for pricing. (id:6769)