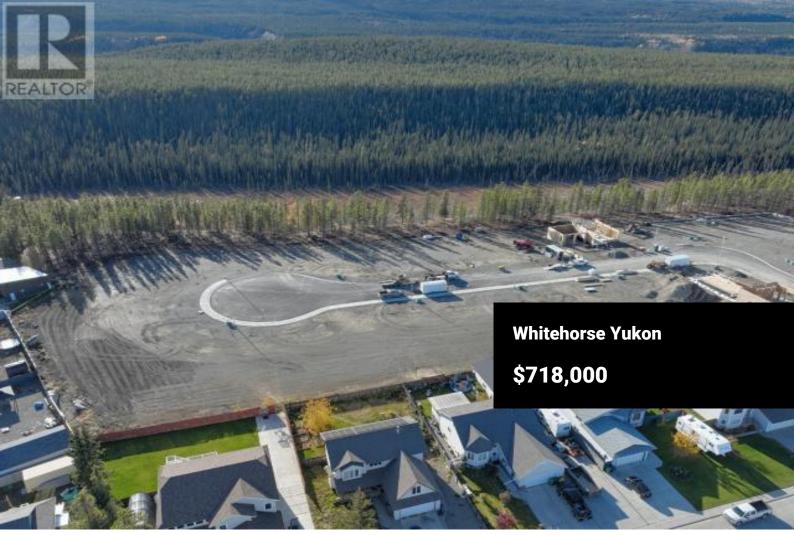

New lots in Copper Ridge with choice of SPK Homes floorplan: Bungalow, 2 Storey, or Up/Down Duplex! Lot is 8481sqft. Bungalow:1 level, 1560sqft. 3 bed/2 full bath. Primary bed has walk-in closet and 5pc ensuite. 2 additional bedrooms, 4pc common bath, and laundry room for as marketed. 2 Storey:2016sqft, 2 levels with 2 living areas. The 3 bedrooms, 4pc common bath and laundry are upstairs. Primary features a walk-in closet and ensuite and 1/2 bath on the main level price \$768000. Up/down duplex with two options: Unit A: 2 bed/2 bath, 1176sqft. Unit B: 2 bed/2 bath, 834sqft \$828000 OR Unit A: 1 bed/1 bath, 1284sqft Unit B: 1 bed/1 bath, 540sqft \$788000. Separate laundry, decks, and HRV for each. All:Open concept living and dining, and kitchen w/island, pantry, and 3 year warranty appliances. Soft close cabinets, LVP floor, 9' ceilings, and metal roof. Large entry for crawl, 8ft deck spans the length of home. Attached/Detached garage add-on available. Inquire for pricing. (id:6769)