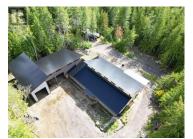

This residence & property is truly in a league of its own. Introducing an exceptional opportunity to own a private & secluded estate on 11 Acres with a grand garage package & seasonal creek. Only 10 minutes to Salmon Arm & Larch Hill ski area. Nestled on a sprawling 11-acre parcel, this brand-new home, approximately 75% completed, awaits your final finishes. Over 5500+ sq. ft. of luxurious living space with 7 bedrooms & 5 bathrooms. Prepare to be captivated by the breathtaking vaulted ceilings, adding an unparalleled sense of grandeur to every room. The basement is primed for one or two suites, offering versatility & the option for rental revenue including short-term. The garage package is unmatched, featuring a massive 2000 sq. ft. main garage alongside a 900 sq. f. recreational vehicle garage. The home has been crafted with meticulous attention to detail & only the finest materials have been utilized throughout such as; Concrete floors with in-floor heating, ICF 13"" walls, ceiling R56, triple glazed windows w/ special coating to maintain heating & cooling. Fir: Ceilings, baseboards, trim & exterior fascia. Soffits are all Cedar including most of the upper deck. 380+ multicoloured exterior pot lights & 100+ interior pot lights. 2 power services: 200 to the house & 200 to the garage. Driveways recycled Asphalt - no dust. Zoned Small Holdings & not in the ALR. Contact your A...