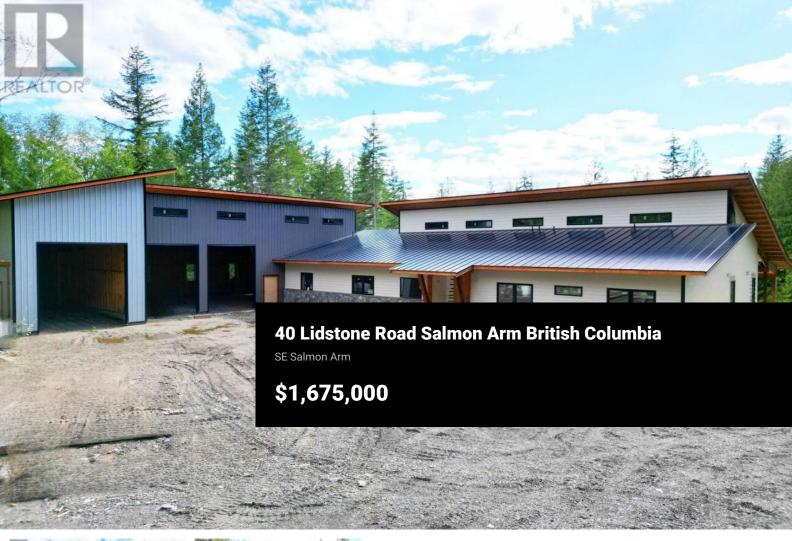

This residence & property is truly in a league of its own. Introducing an exceptional opportunity to own a private & secluded estate on 11 Acres with a grand garage package & seasonal creek. Only 10 minutes to Salmon Arm & Larch Hill ski area. Nestled on a sprawling 11-acre parcel, this brand-new home, approximately 75% completed, awaits your final finishes. Over 5500+ sq. ft. of luxurious living space with 7 bedrooms & 5 bathrooms. Prepare to be captivated by the breathtaking vaulted ceilings, adding an unparalleled sense of grandeur to every room. The basement is primed for one or two suites, offering versatility & the option for rental revenue including short-term. The garage package is unmatched, featuring a massive 2000 sq. ft. main garage alongside a 900 sq. f. recreational vehicle garage. The home has been crafted with meticulous attention to detail & only the finest materials have been utilized throughout such as; Concrete floors with in-floor heating, ICF 13"" walls, ceiling R56, triple glazed windows w/ special coating to maintain heating & cooling. Fir: Ceilings, baseboards, trim & exterior fascia. Soffits are all Cedar including most of the upper deck. 380+ multicoloured exterior pot lights & 100+ interior pot lights. 2 power services: 200 to the house & 200 to the garage. Driveways recycled Asphalt - no dust. Zoned Small Holdings & not in the ALR. Contact your A...