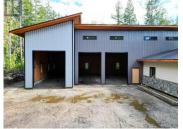

This residence & property is truly in a league of its own. Introducing an exceptional opportunity to own a private & secluded estate on 11 Acres with a grand garage package & seasonal creek. Only 10 minutes to Salmon Arm & Larch Hill ski area. Nestled on a sprawling 11-acre parcel, this brand-new home, approximately 75% completed, awaits your final finishes. Over 5500+ sq. ft. of luxurious living space with 7 bedrooms & 5 bathrooms. Prepare to be captivated by the breathtaking vaulted ceilings, adding an unparalleled sense of grandeur to every room. The basement is primed for one or two suites, offering versatility & the option for rental revenue including short-term. The garage package is unmatched, featuring a massive 2000 sq. ft. main garage alongside a 900 sq. f. recreational vehicle garage. The home has been crafted with meticulous attention to detail & only the finest materials have been utilized throughout such as; Concrete floors with in-floor heating, ICF 13"" walls, ceiling R56, triple glazed windows w/ special coating to maintain heating & cooling. Fir: Ceilings, baseboards, trim & exterior fascia. Soffits are all Cedar including most of the upper deck. 380+ multicoloured exterior pot lights & 100+ interior pot lights. 2 power services: 200 to the house & 200 to the garage. Driveways recycled Asphalt - no dust. Zoned Small Holdings & not in the ALR. Contact your A...