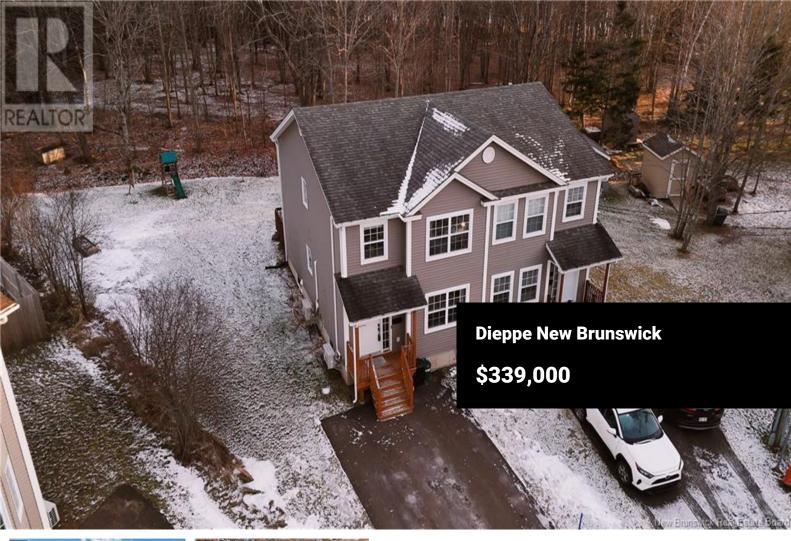

Wow! A RARE find 2-story semi-detached home tucked away in a peaceful, family-oriented court in Dieppe. This property has 3 bedrooms, 1.5 bathrooms, and an abundance of natural sunlight, creating a warm and inviting atmosphere. The main level features a warm, yet spacious living area, ideal for everyday family hangouts, and a functional kitchen with plenty of counter space for cooking and entertaining. The adjacent dining area offers the perfect spot for family meals. A convenient half-bath on this level includes a washer and dryer. Upstairs, you'll find three generously sized and sunlit bedrooms, providing a restful retreat for your family or guests. Each room offers comfort and space, making it ideal for a growing family. The partially finished basement presents exciting possibilities for additional living space and includes rough-ins for a bathroom, allowing you to tailor the area to your needs and preferences. Outside, the property truly shines with its large, private, treed backyardan exceptional double lot for a semi-detached home, which is a rare find. This peaceful outdoor space is perfect for entertaining, gardening, or simply enjoying the tranquility of nature. Situated in a quiet court surrounded by a friendly neighborhood, you'll appreciate the proximity to scenic walking trails that weave throughout Dieppe, as well as nearby amenities like schools, an arena, and ...