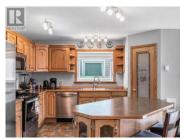

Quality-Built Empress "Super Green" Townhouse - No Condo Fees! This end-unit Empress townhouse offers exceptional energy efficiency and thoughtful layout with no condo fees. Spread over two levels, the home features 3 spacious bedrooms, 3 bathrooms, and hardwood flooring throughout the main living areas. The main floor boasts an open-concept kitchen, living, and dining area, perfect for both everyday living and entertaining. The kitchen is complete with an island, pantry, and plenty of cupboard space. Upstairs, you'll find three large bedrooms including a primary suite with a walk-in closet and full ensuite, plus a central family room. Additional features include a heated single-car garage, concrete driveway, and a fully fenced yard. Super-insulated with R80 attic insulation, R40 walls, and quad-pane windows, making it incredibly energy-efficient and cost-effective. This is the perfect combination of quality, comfort, and value. (id:6769)