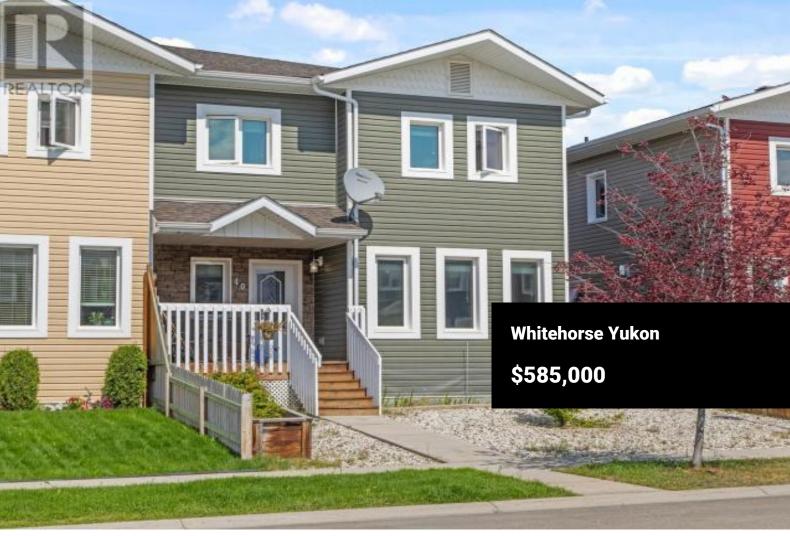

Quality-Built Empress "Super Green" Townhouse - No Condo Fees! This end-unit Empress townhouse offers exceptional energy efficiency and thoughtful layout with no condo fees. Spread over two levels, the home features 3 spacious bedrooms, 3 bathrooms, and hardwood flooring throughout the main living areas. The main floor boasts an open-concept kitchen, living, and dining area, perfect for both everyday living and entertaining. The kitchen is complete with an island, pantry, and plenty of cupboard space. Upstairs, you'll find three large bedrooms including a primary suite with a walk-in closet and full ensuite, plus a central family room. Additional features include a heated single-car garage, concrete driveway, and a fully fenced yard. Super-insulated with R80 attic insulation, R40 walls, and quad-pane windows, making it incredibly energy-efficient and cost-effective. This is the perfect combination of quality, comfort, and value. (id:6769)