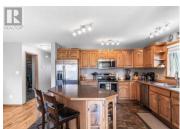

Quality-Built Empress "Super Green" Townhouse - No Condo Fees! This end-unit Empress townhouse offers exceptional energy efficiency and thoughtful layout with no condo fees. Spread over two levels, the home features 3 spacious bedrooms, 3 bathrooms, and hardwood flooring throughout the main living areas. The main floor boasts an open-concept kitchen, living, and dining area, perfect for both everyday living and entertaining. The kitchen is complete with an island, pantry, and plenty of cupboard space. Upstairs, you'll find three large bedrooms including a primary suite with a walk-in closet and full ensuite, plus a central family room. Additional features include a heated single-car garage, concrete driveway, and a fully fenced yard. Super-insulated with R80 attic insulation, R40 walls, and quad-pane windows, making it incredibly energy-efficient and cost-effective. This is the perfect combination of quality, comfort, and value. (id:6769)