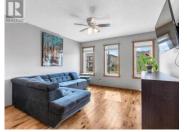

Quality-Built Empress "Super Green" Townhouse - No Condo Fees! This end-unit Empress townhouse offers exceptional energy efficiency and thoughtful layout with no condo fees. Spread over two levels, the home features 3 spacious bedrooms, 3 bathrooms, and hardwood flooring throughout the main living areas. The main floor boasts an open-concept kitchen, living, and dining area, perfect for both everyday living and entertaining. The kitchen is complete with an island, pantry, and plenty of cupboard space. Upstairs, you'll find three large bedrooms including a primary suite with a walk-in closet and full ensuite, plus a central family room. Additional features include a heated single-car garage, concrete driveway, and a fully fenced yard. Super-insulated with R80 attic insulation, R40 walls, and quad-pane windows, making it incredibly energy-efficient and cost-effective. This is the perfect combination of quality, comfort, and value. (id:6769)