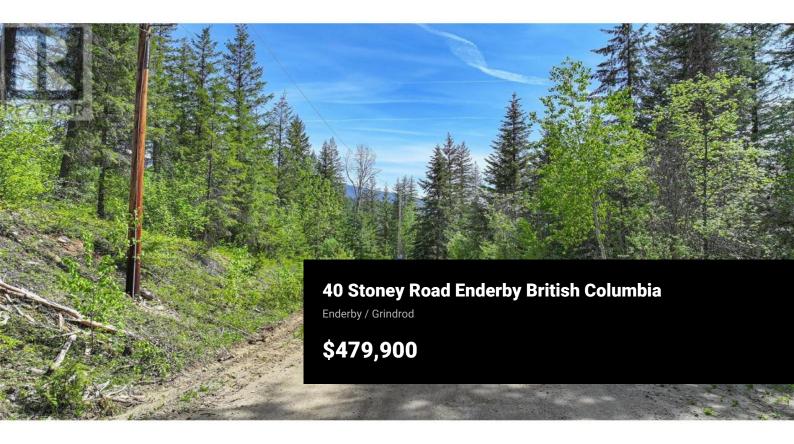

Escape to tranquility on this picturesque 12.39-acre property, ideally situated just 28 km from Enderby, BC. Boasting breathtaking views of Lusk Lake and Mabel Lake, the gently rolling hillside offers an ideal canvas for building your dream rancher with a walk-out basement. This location is a haven for outdoor enthusiasts, with close proximity to Mabel Lake, a Golf Resort, and renowned Snowmobile country. Enjoy the convenience of Ashton Creek's nearest convenience store while reveling in the natural beauty that surrounds you. Whether it's the pristine waters of Mabel Lake or the captivating sunset views, this property provides a perfect blend of serenity and accessibility. Embrace the opportunity to create your dream lifestyle in the heart of nature. Contact us today to explore this enchanting acreage and envision your future home. (id:6769)