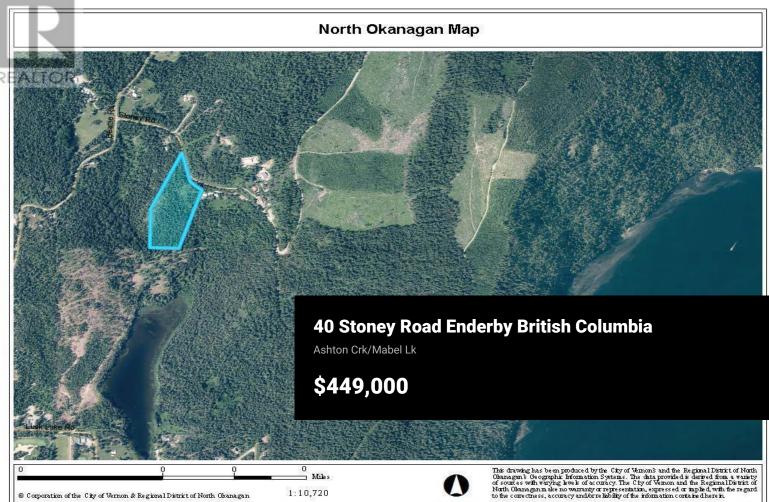

Uncover the hidden gem of 12.39 acres of vacant land, 30 minutes from Enderby, BC. Perfectly positioned, this property is only a short drive to Mabel Lake, Mabel Lake Golf Course, Shuswap River and the popular Hunter snowmobiling Range, offering year-round outdoor adventure. Enjoy the convenience of Ashton Creek's nearest convenience store. The property is gently rolling hillside with views; ideal for building your dream home or retreat. Embrace the opportunity to create your ideal lifestyle in this enchanting location. (id:6769)