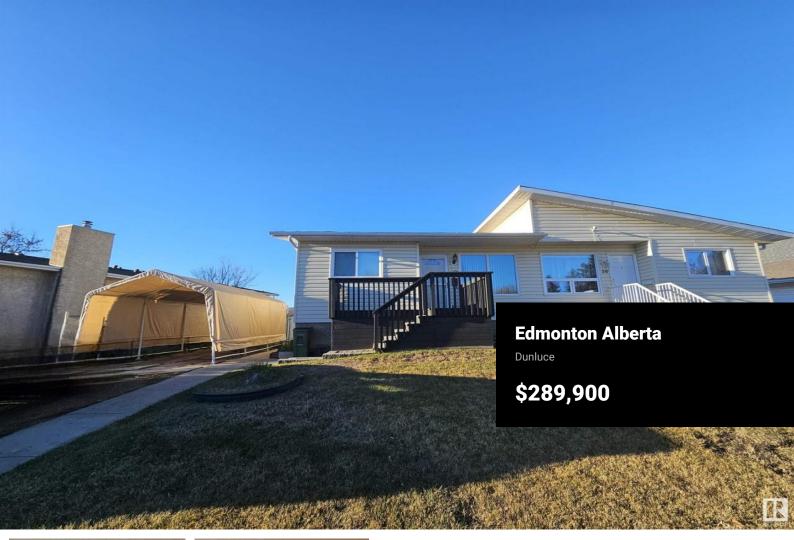

Affordable 2+2 bedrooms 855 sq. ft. bungalow style half duplex located on a quiet street in the Northwest community of Dunluce. Large and bright living room with laminate flooring. Lovely kitchen with eating area, white cabinets, and big window above sink area. Two good size bedrooms and a 4 pcs. bath on the main level. Primary bedroom has 2 pcs. ensuite. Partly finished basement has family room, two bedrooms, 4 pcs. bath, and laundry room with sink. Fenced and landscaped large backyard. Parking stall beside the house. Great location, close to school, public transit, and shopping. (id:6769)