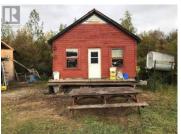

Welcome to 40 Willow Lane, just a 15-minute drive from Dawson City. This 2.11-acre lot has great southern exposure with beautiful mountain views. This subdivision is in a wide-open valley between the mountains and gets more sun than any other Dawson City subdivision, making it very suitable for gardening and/or farming. This property has a graveled driveway and parking area with a mix of trees for privacy and huge lawn to enjoy, but also has ample room for a second home or rental property. There is power to the cabin and a well already dug, though currently not in use. This property is in a great family and petfriendly subdivision and is a beautiful spot to build your forever home. Or if you rather run a business from home there is open zoning, so the possibilities are endless. Call today for a private tour. (id:6769)