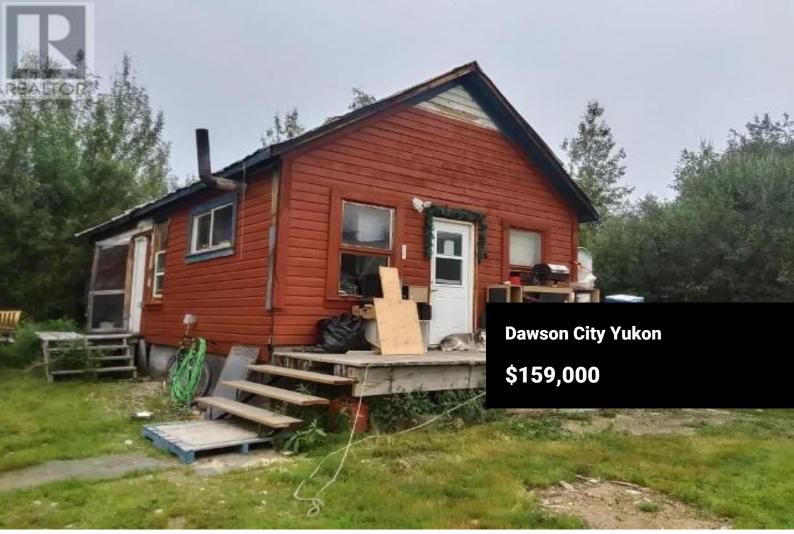

Welcome to 40 Willow Lane, just a 15-minute drive from Dawson City. This 2.11-acre lot has great southern exposure with beautiful mountain views. This subdivision is in a wide-open valley between the mountains and gets more sun than any other Dawson City subdivision, making it very suitable for gardening and/or farming. This property has a graveled driveway and parking area with a mix of trees for privacy and huge lawn to enjoy, but also has ample room for a second home or rental property. There is power to the cabin and a well already dug, though currently not in use. This property is in a great family and petfriendly subdivision and is a beautiful spot to build your forever home. Or if you rather run a business from home there is open zoning, so the possibilities are endless. Call today for a private tour. (id:6769)