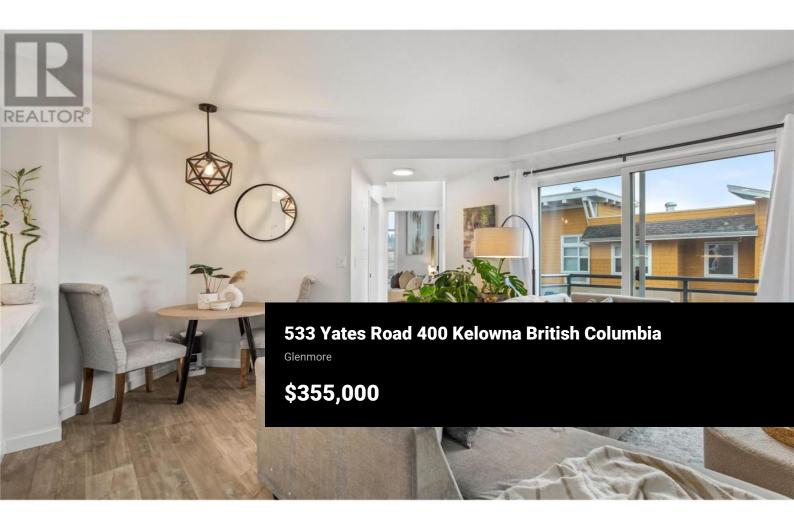

This charming 1-bed, 1-bath top floor corner unit at The Verve is a must see. Perfect for first-time homebuyers or anyone looking for a stylishly renovated, low-maintenance space! With just over 600 sqft, this home features 12-foot ceilings in the bedroom and hall, creating a bright, open atmosphere. The cheater ensuite offers convenience and a sleek design and even a view from the bathtub. Enjoy living in a pet-friendly building with incredible amenities, including a pool and volleyball court. Plus, with low strata fees, this unit offers affordable living in a sought-after location. Don't miss out on this fantastic opportunity to own in a vibrant community! (id:6769)