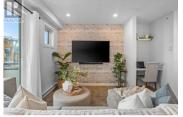

This charming 1-bed, 1-bath top floor corner unit at The Verve is a must see. Perfect for first-time homebuyers or anyone looking for a stylishly renovated, low-maintenance space! With just over 600 sqft, this home features 12-foot ceilings in the bedroom and hall, creating a bright, open atmosphere. The cheater ensuite offers convenience and a sleek design and even a view from the bathtub. Enjoy living in a pet-friendly building with incredible amenities, including a pool and volleyball court. Plus, with low strata fees, this unit offers affordable living in a sought-after location. Don't miss out on this fantastic opportunity to own in a vibrant community! (id:6769)