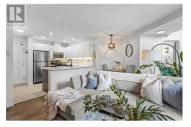

This charming 1-bed, 1-bath top floor corner unit at The Verve is a must see. Perfect for first-time homebuyers or anyone looking for a stylishly renovated, low-maintenance space! With just over 600 sqft, this home features 12-foot ceilings in the bedroom and hall, creating a bright, open atmosphere. The cheater ensuite offers convenience and a sleek design and even a view from the bathtub. Enjoy living in a pet-friendly building with incredible amenities, including a pool and volleyball court. Plus, with low strata fees, this unit offers affordable living in a sought-after location. Don't miss out on this fantastic opportunity to own in a vibrant community! (id:6769)