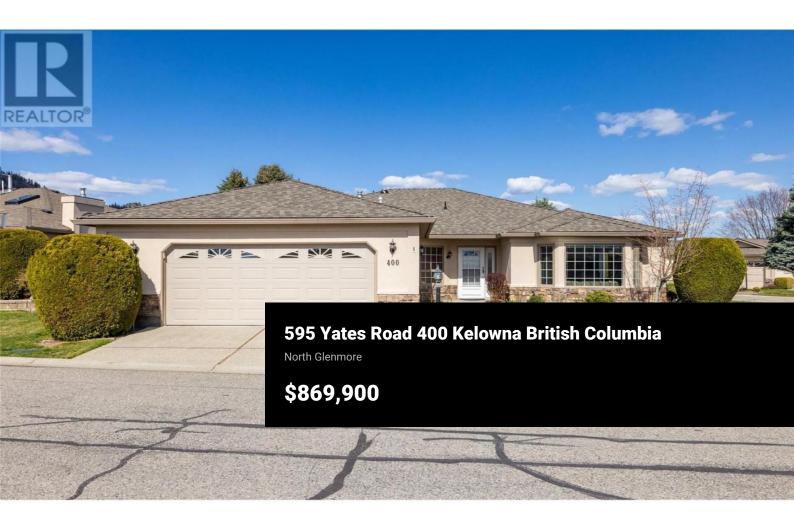

Executive style Rancher in Sandpointe! DOWNSIZE without compromise! This large 2 bedroom plus office plan is full of extra's and great features! Built on a large corner lot, allows for unfiltered morning sun thru your windows. Spacious and great floorplan provides for comfortable living. Large glassed in Sunroom is yours to enjoy during the shoulder season. Backing onto the waterscapes is also an extra nice with the landscape providing beauty year round. Large 2 car garage, laundry room, storage room, 2 spacious bedrooms and a nice office off the family room. Gated bare land strata, low strata fees, amenities make Sandpointe one of the most popular places for easy retirement living. (id:6769)