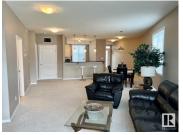

Welcome Home! ALL Utilities, Cable and Internet Included! 2 Bed 2 Bath Fully Furnished Executive Suite in Sherridon View, Fort Saskatchewan. Open concept floor plan with spacious living room, dining area, peninsula breakfast bar, and stainless appliances. High end finishes throughout! Both bedrooms are a good size, and in the master, you will find a 3 piece ensuite and walk-in closet! In suite laundry, underground heated parking stalls! Easy access to highway 21, the River Valley Trail system, and a short drive to DOW, NWR, Keyera and Shell Scotford. Easy Access to the Manning Freeway/Anthony Henday, and all amenities and restaurants. No pets allowed per condo bylaws. (id:6769)