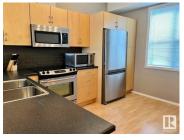

Welcome Home! ALL Utilities, Cable and Internet Included! 2 Bed 2 Bath Fully Furnished Executive Suite in Sherridon View, Fort Saskatchewan. Open concept floor plan with spacious living room, dining area, peninsula breakfast bar, and stainless appliances. High end finishes throughout! Both bedrooms are a good size, and in the master, you will find a 3 piece ensuite and walk-in closet! In suite laundry, underground heated parking stalls! Easy access to highway 21, the River Valley Trail system, and a short drive to DOW, NWR, Keyera and Shell Scotford. Easy Access to the Manning Freeway/Anthony Henday, and all amenities and restaurants. No pets allowed per condo bylaws. (id:6769)