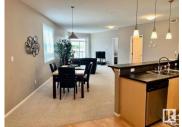

Welcome Home! ALL Utilities, Cable and Internet Included! 2 Bed 2 Bath Fully Furnished Executive Suite in Sherridon View, Fort Saskatchewan. Open concept floor plan with spacious living room, dining area, peninsula breakfast bar, and stainless appliances. High end finishes throughout! Both bedrooms are a good size, and in the master, you will find a 3 piece ensuite and walk-in closet! In suite laundry, underground heated parking stalls! Easy access to highway 21, the River Valley Trail system, and a short drive to DOW, NWR, Keyera and Shell Scotford. Easy Access to the Manning Freeway/Anthony Henday, and all amenities and restaurants. No pets allowed per condo bylaws. (id:6769)