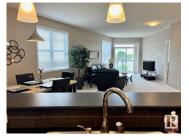

Welcome Home! ALL Utilities, Cable and Internet Included! 2 Bed 2 Bath Fully Furnished Executive Suite in Sherridon View, Fort Saskatchewan. Open concept floor plan with spacious living room, dining area, peninsula breakfast bar, and stainless appliances. High end finishes throughout! Both bedrooms are a good size, and in the master, you will find a 3 piece ensuite and walk-in closet! In suite laundry, underground heated parking stalls! Easy access to highway 21, the River Valley Trail system, and a short drive to DOW, NWR, Keyera and Shell Scotford. Easy Access to the Manning Freeway/Anthony Henday, and all amenities and restaurants. No pets allowed per condo bylaws. (id:6769)