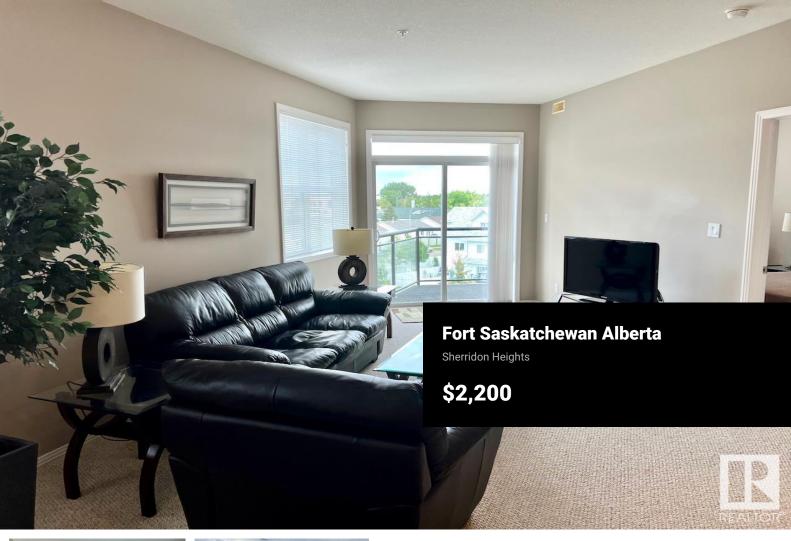

Welcome Home! ALL Utilities, Cable and Internet Included! 2 Bed 2 Bath Fully Furnished Executive Suite in Sherridon View, Fort Saskatchewan. Open concept floor plan with spacious living room, dining area, peninsula breakfast bar, and stainless appliances. High end finishes throughout! Both bedrooms are a good size, and in the master, you will find a 3 piece ensuite and walk-in closet! In suite laundry, underground heated parking stalls! Easy access to highway 21, the River Valley Trail system, and a short drive to DOW, NWR, Keyera and Shell Scotford. Easy Access to the Manning Freeway/Anthony Henday, and all amenities and restaurants. No pets allowed per condo bylaws. (id:6769)