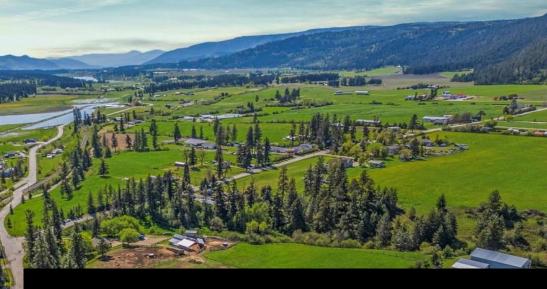

## \$2,500,000

Unlock the potential of this exceptional 9+ acre parcel, ideally located just inside Armstrong's city limits at the high-visibility corner of Noble Road and Fraser Road. With city services already available on Fraser Road, this property offers a rare combination of convenience, elevation, and future growth potential. Currently zoned CR (Country Residential), the new Official Community Plan designates this land as Medium Density Residential--making it a dream opportunity for developers ready to bring new housing to the community. Noble Road bisects a portion of the property and will require dedication to the City of Armstrong as part of the development process. While a portion of the land extends into a scenic ravine that will remain preserved as green space, the elevated buildable areas offer outstanding potential for thoughtfully designed residential communities. Whether you're an experienced developer or a visionary investor, this land checks all the boxes for your next big project. Opportunity like this doesn't come around often--this might just be the sign you've been waiting for. (id:6769)