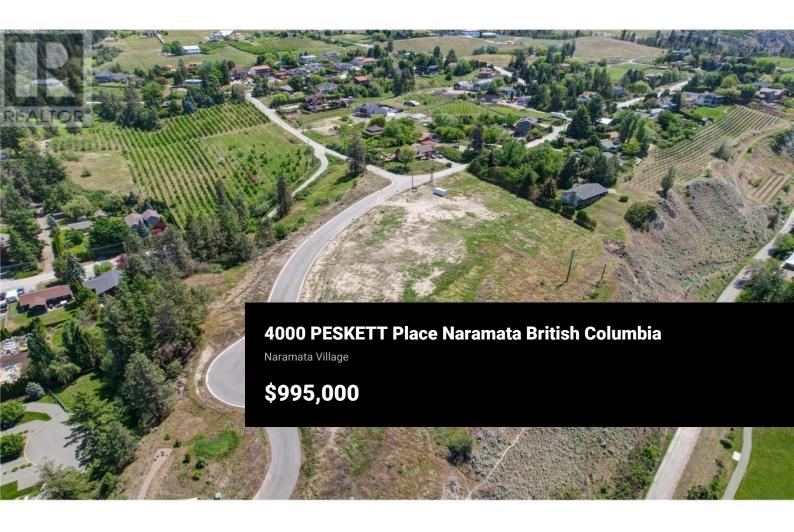

Travel down the enchanting Naramata Bench, bathed in golden sunlight, its vistas cradled by sprawling vineyards, and discover Peskett Place--a sanctuary where dreams are sculpted into reality. Here, you have the privilege to select the perfect parcel to create your dream residence, a place of no compromise, surrounded by the awe-inspiring beauty of Lake Okanagan. Naramata transcends its reputation as a premier winery destination; it is a poetic whisper amongst the vines, a place of enchantment. This exclusive 5-lot enclave is nestled in the heart of wine country, offering both tranquility and splendor. Trails beckon for exploration, bike paths await the turn of wheels, orchards heavy with fruit offer their bounty, and vineyards weave a green mosaic across the landscape. The addition of trail access to Manitou Park and the lakefront enriches this already captivating locale. With over 40 wineries within reach, your palate can dance to the flavours of Merlot, Pinot Noir, Pinot Gris, and Chardonnay. Adventure seekers will find delight in the nearby Kettle Valley Trail, while those in search of serenity can indulge in the quiet beauty of the lake's shores, while the conveniences of Penticton are just moments away. At Peskett Place, the canvas is pristine, awaiting your vision and creativity. These generous lots offer a rare opportunity to claim a slice of paradise. Embrace the r...