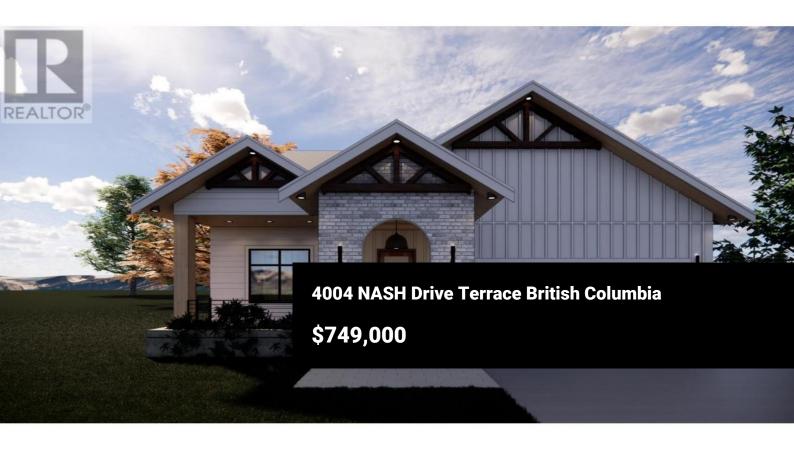

\* PREC - Personal Real Estate Corporation. Introducing a stunning brand new rancher that perfectly combines modern design with comfort. This spacious 1,630 sq ft home features 3 bedrooms and 2 baths, ideal for families or those seeking extra space. Step inside to discover the impressive vaulted ceilings that create an airy atmosphere throughout the living areas. The beautiful brick entry welcomes you into a thoughtfully designed interior, highlighted by elegant arched doorways that add character and charm. The open-concept layout seamlessly connects the living, dining, and kitchen areas, making it perfect for entertaining. There's a double car garage for your convenience and stylish finishes that enhance the contemporary feel of the home. Don't miss the opportunity to make this exquisite rancher your own! (id:6769)