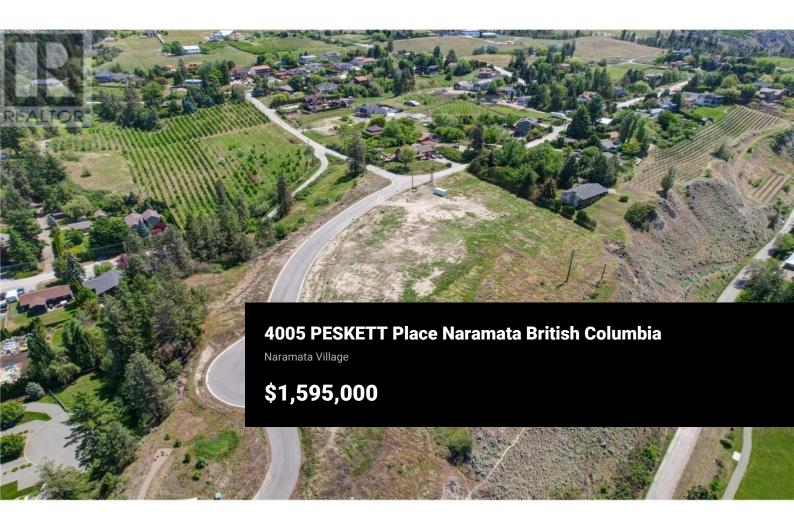

Travel down the enchanting Naramata Bench, bathed in golden sunlight, its vistas cradled by sprawling vineyards, and discover Peskett Place--a sanctuary where dreams are sculpted into reality. Here, you have the privilege to select the perfect parcel to create your dream residence, a place of no compromise, surrounded by the awe-inspiring beauty of Lake Okanagan. Naramata transcends its reputation as a premier winery destination; it is a poetic whisper amongst the vines, a place of enchantment. This exclusive 5-lot enclave is nestled in the heart of wine country, offering both tranquility and splendor. Trails beckon for exploration, bike paths await the turn of wheels, orchards heavy with fruit offer their bounty, and vineyards weave a green mosaic across the landscape. The addition of trail access to Manitou Park and the lakefront enriches this already captivating locale. With over 40 wineries within reach, your palate can dance to the flavours of Merlot, Pinot Noir, Pinot Gris, and Chardonnay. Adventure seekers will find delight in the nearby Kettle Valley Trail, while those in search of serenity can indulge in the quiet beauty of the lake's shores, while the conveniences of Penticton are just moments away. At Peskett Place, the canvas is pristine, awaiting your vision and creativity. These generous lots offer a rare opportunity to claim a slice of paradise. Embrace the r...