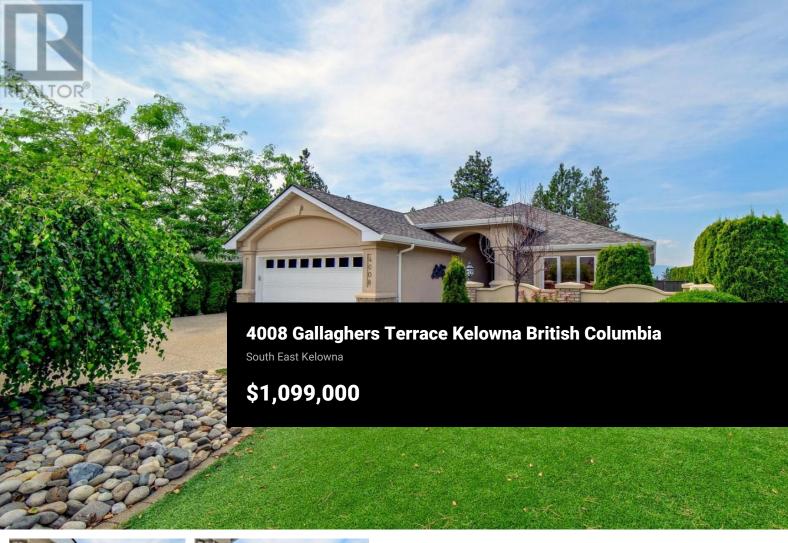

Luxury, Comfort and Lifestyle are the hallmarks of this beautiful 2 Bedroom + Den Rancher in Kelowna's exclusive Gallaghers Canyon community. This unique collection of homes modelled after the popular Del Webb communities in the US is set in and around the green fairways of both the highly regarded Canyon Championship course & The Pinnacle Executive golf course. Along with award winning golfing, this community offers a fantastic Amenity Center featuring an indoor saltwater pool, swirl pool, fitness facility, tennis courts, meeting rooms, woodwork shop, pottery, arts and crafts studio, and more! Beautiful trails for hiking and biking right at your door step as well. Entering this home into grand foyer with extra high ceilings, the first thing you will notice is the quality finishings and abundance of natural light from the many large windows. The chef's kitchen boasts high end stainless steel appliances, breakfast bar, apron farmhouse style sink, and plenty of counter and cupboard space. Cozy 2 way gas fireplace between the living room and flex space off of the kitchen - perfect for a breakfast nook or cozy sitting room. The king sized primary suite offers a walk in closet with built in drawers and shelving and a spa like ensuite. Access the private, outdoor oasis through sliding doors in the flex space or the primary bedroom. No lawn maintenance! If you are retired or workin...