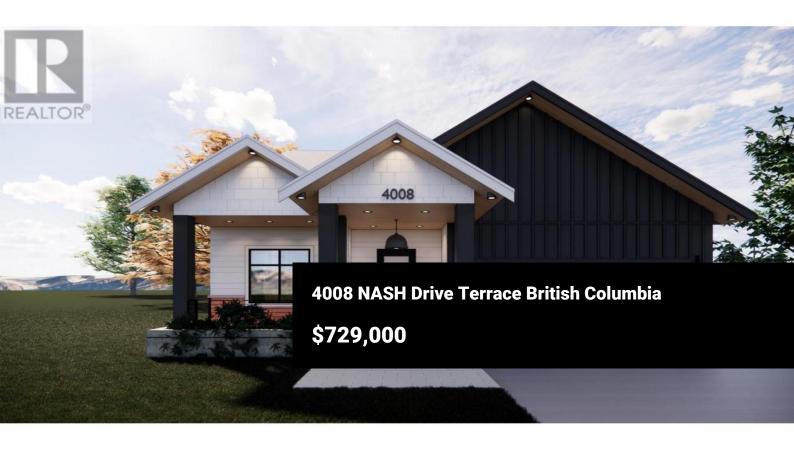

RE/MAX Kelowna 100-1553 Harvey Avenue Kelowna, BC, Canada \* PREC - Personal Real Estate Corporation. Discover your dream home in Terrace's newest subdivision! This brand new 1,630 sq ft home features 3 bedrooms and 2 baths, showcasing modern finishes and stylish decor throughout. The spacious primary bedroom comes complete with a luxurious 3-piece ensuite and a generous walk-in closet, providing the perfect retreat. Enjoy the open-concept main living area that effortlessly connects the living room, dining space, and kitchen, ideal for entertaining and family gatherings. The large island in the kitchen serves as a focal point, offering additional prep space and casual dining options. With its contemporary design and thoughtful layout, this home is perfect for those seeking comfort and style. (id:6769)