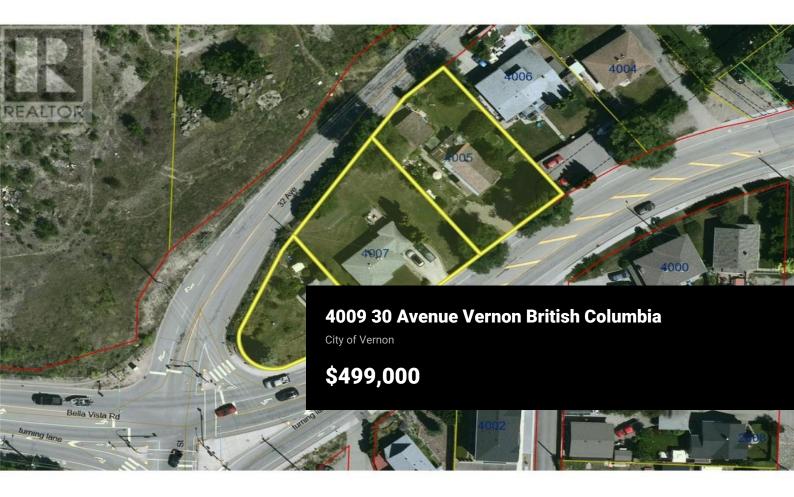

RE/MAX Kelowna 100-1553 Harvey Avenue Kelowna, BC, Canada Land Assembly: Easy access property with multi unit development potential, close to downtown and recreation. The preference is to sell this property in conjunction with 4007 30 Avenue, Vernon BC V1T 2G2 PID 011-339-705 MLS 10343441, and 4005 30 Avenue, Vernon BC V1T 2G2 PID 010-739-386 MLS 10343394. The value is in the land, and not the buildings. City zoning currently allows for 15-18 units, depending on setbacks, when all 3 properties are combined. (id:6769)