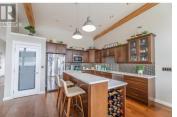

This is it! The perfect place to live the Okanagan lakefront lifestyle. This waterfront property with 50 ft of sandy beach boasts some of the best views of beautiful Skaha Lake and the surrounding hillside. The walk-in main level has a gourmet kitchen with open concept living space and wall to wall floor to ceiling windows that allow you to take in the breathtaking views from almost every room! Off the living room is a huge balcony to enjoy sunsets with a good book and a glass of wine. The second level is the perfect mortgage helper. With 2 beds and 2 baths. It sleeps 7 in its current setup, and has the same spectacular views that you will be enjoying in your private unit. Your guests will rave at how beautiful the property is and how much they are looking forward to their next visit! The lake front has an outdoor kitchen with a grassy garden area for the kids. There are lots of seating areas...under the willow tree for some shade or on the dock to watch nature swim by or simply relax around the fire table with friends. The private sandy beach is perfect for launching your paddle boards, kayaks or enjoying a swim. The professionally built dock complete with powered boat lift and a powered seedoo lift make lake life even more perfect. So many other features including SOLAR PANELS, remote control blinds, electric fireplace. Don't wait, this highly desirable property won't last...