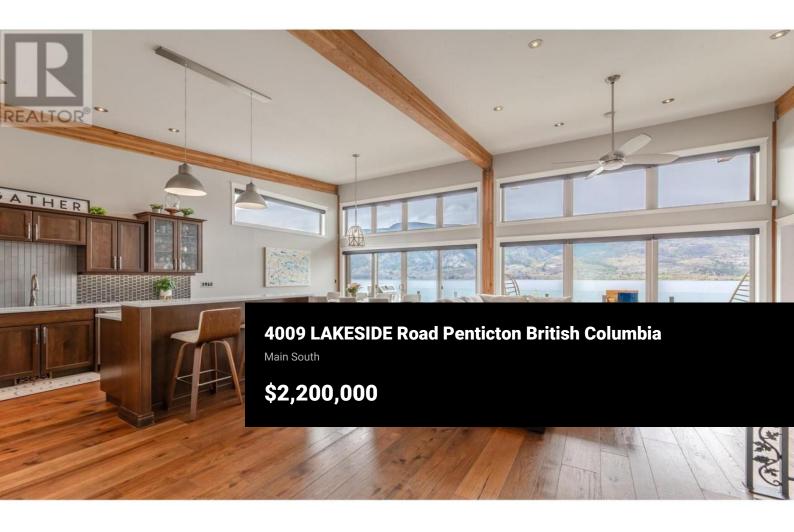

This is it! The perfect place to live the Okanagan lakefront lifestyle. This waterfront property with 50 ft of sandy beach boasts some of the best views of beautiful Skaha Lake and the surrounding hillside. The walk-in main level has a gourmet kitchen with open concept living space and wall to wall floor to ceiling windows that allow you to take in the breathtaking views from almost every room! Off the living room is a huge balcony to enjoy sunsets with a good book and a glass of wine. The second level is the perfect mortgage helper. With 2 beds and 2 baths. It sleeps 7 in its current setup, and has the same spectacular views that you will be enjoying in your private unit. Your guests will rave at how beautiful the property is and how much they are looking forward to their next visit! The lake front has an outdoor kitchen with a grassy garden area for the kids. There are lots of seating areas...under the willow tree for some shade or on the dock to watch nature swim by or simply relax around the fire table with friends. The private sandy beach is perfect for launching your paddle boards, kayaks or enjoying a swim. The professionally built dock complete with powered boat lift and a powered seedoo lift make lake life even more perfect. So many other features including SOLAR PANELS, remote control blinds, electric fireplace. Don't wait, this highly desirable property won't last...