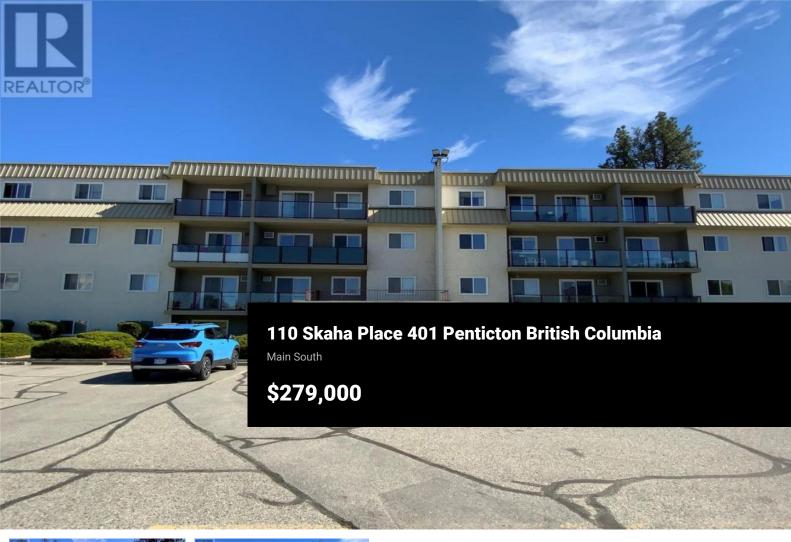

90 second walk to the beach, Park view Manor is located right across from Skaha lake park. With a very comfortable 822 Sq. Ft. of living space, this one bedroom top-floor corner unit with a lake view doesn't get any better than this. Very clean and well maintained by the present owners and in wonderful condition. New flooring and painting throughout. Beautiful view of the Park and Lake off of large deck. Large storage space within . Well run strata with shared laundry. 1 dog or 1 cat permitted upon approval (size). Quick possession available. (id:6769)