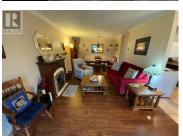

90 second walk to the beach, Park view Manor is located right across from Skaha lake park. With a very comfortable 822 Sq. Ft. of living space, this one bedroom top-floor corner unit with a lake view doesn't get any better than this. Very clean and well maintained by the present owners and in wonderful condition. New flooring and painting throughout. Beautiful view of the Park and Lake off of large deck. Large storage space within . Well run strata with shared laundry. 1 dog or 1 cat permitted upon approval (size). Quick possession available. (id:6769)