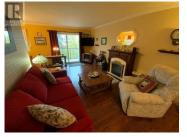

90 second walk to the beach, Park view Manor is located right across from Skaha lake park. With a very comfortable 822 Sq. Ft. of living space, this one bedroom top-floor corner unit with a lake view doesn't get any better than this. Very clean and well maintained by the present owners and in wonderful condition. New flooring and painting throughout. Beautiful view of the Park and Lake off of large deck. Large storage space within . Well run strata with shared laundry. 1 dog or 1 cat permitted upon approval (size). Quick possession available. (id:6769)