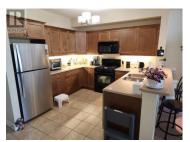

Winterra in the Lakes Subdivision.Looking for a condo for investment or first time buyer? Great tenant in place would love to stay pays \$1850 mo plus utilities. Top floor unit with vaulted ceiling and gas fireplace. Central Air conditioning and forced air gas heat. 5 minutes drive to Lake Country town center, 25 mins to Vernon and 30 mins to Kelowna. This complex offers great features like fitness room, clubhouse, library and a guest suite. Clean well maintained building that is pet friendly (1 dog or 1 cat) no dangerous breeds as defined by R.D.C.O. Transit bus steps away with connections to UBCO. If you like hiking or just walking the trails this complex has both at your door step. Minutes biking to rail trail with 3 lake and beaches all close by. All shopping available in Lake Country. Airport is a 15 min drive away. You will love this place and its affordable!! (id:6769)