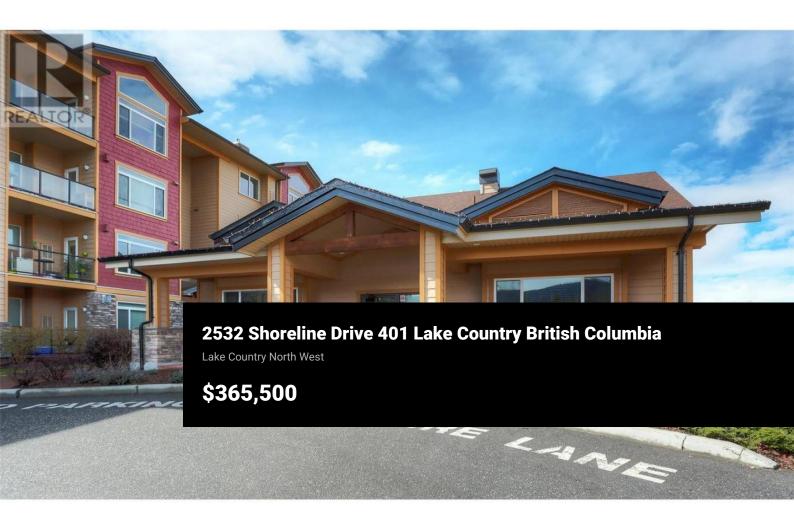

Winterra in the Lakes Subdivision.Looking for a condo for investment or first time buyer? Great tenant in place would love to stay pays \$1850 mo plus utilities. Top floor unit with vaulted ceiling and gas fireplace. Central Air conditioning and forced air gas heat. 5 minutes drive to Lake Country town center, 25 mins to Vernon and 30 mins to Kelowna. This complex offers great features like fitness room, clubhouse, library and a guest suite. Clean well maintained building that is pet friendly (1 dog or 1 cat) no dangerous breeds as defined by R.D.C.O. Transit bus steps away with connections to UBCO. If you like hiking or just walking the trails this complex has both at your door step. Minutes biking to rail trail with 3 lake and beaches all close by. All shopping available in Lake Country. Airport is a 15 min drive away. You will love this place and its affordable!! (id:6769)