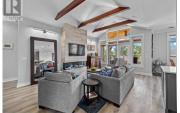

Rare Penthouse Unit at the Prestigious Abbott House. Right across the street from Okanagan Lake, this 2 bed 3 bath top floor PENTHOUSE SUITE has the ultimate outdoor living space. With two huge decks, your living space is essentially doubled, and it's ideal for entertaining family and friends. Enjoy a short walk to the Paddle Centre, Cedar Ave Park, Pandosy Village and all of the shopping that Kelowna's Lower Mission Neighbourhood has to offer. The main living area is bright and welcoming, and it feels very spacious and cozy. The living room flows right out onto the West facing deck, where you can enjoy the evening sunsets and a marvellous view of the lake. There's a bonus area off the kitchen suitable for a great workspace or reading nook. Your private elevator accommodates any guests who prefer to avoid stairs, and is great for bringing the shopping and groceries home. The back deck is massive and wonderful for lazy afternoons or social evenings, and you can create a rooftop garden, and add a barbecue and your outdoor kitchen ideas. The deck wraps over to the master bedroom, so you can enjoy the morning sunrise. The primary enjoys its own en-suite and high ceilings. A second bedroom with ensuite are ideal for guests and family visitors. Complete with two parking stalls, a storage locker, and bike storage for the building, this Penthouse Suite is sure to please the mos...