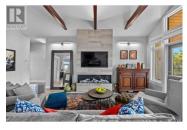

Rare Penthouse Unit at the Prestigious Abbott House. Right across the street from Okanagan Lake, this 2 bed 3 bath top floor PENTHOUSE SUITE has the ultimate outdoor living space. With two huge decks, your living space is essentially doubled, and it's ideal for entertaining family and friends. Enjoy a short walk to the Paddle Centre, Cedar Ave Park, Pandosy Village and all of the shopping that Kelowna's Lower Mission Neighbourhood has to offer. The main living area is bright and welcoming, and it feels very spacious and cozy. The living room flows right out onto the West facing deck, where you can enjoy the evening sunsets and a marvellous view of the lake. There's a bonus area off the kitchen suitable for a great workspace or reading nook. Your private elevator accommodates any guests who prefer to avoid stairs, and is great for bringing the shopping and groceries home. The back deck is massive and wonderful for lazy afternoons or social evenings, and you can create a rooftop garden, and add a barbecue and your outdoor kitchen ideas. The deck wraps over to the master bedroom, so you can enjoy the morning sunrise. The primary enjoys its own en-suite and high ceilings. A second bedroom with ensuite are ideal for guests and family visitors. Complete with two parking stalls, a storage locker, and bike storage for the building, this Penthouse Suite is sure to please the mos...