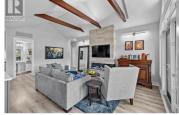

Rare Penthouse Unit at the Prestigious Abbott House. Right across the street from Okanagan Lake, this 2 bed 3 bath top floor PENTHOUSE SUITE has the ultimate outdoor living space. With two huge decks, your living space is essentially doubled, and it's ideal for entertaining family and friends. Enjoy a short walk to the Paddle Centre, Cedar Ave Park, Pandosy Village and all of the shopping that Kelowna's Lower Mission Neighbourhood has to offer. The main living area is bright and welcoming, and it feels very spacious and cozy. The living room flows right out onto the West facing deck, where you can enjoy the evening sunsets and a marvellous view of the lake. There's a bonus area off the kitchen suitable for a great workspace or reading nook. Your private elevator accommodates any guests who prefer to avoid stairs, and is great for bringing the shopping and groceries home. The back deck is massive and wonderful for lazy afternoons or social evenings, and you can create a rooftop garden, and add a barbecue and your outdoor kitchen ideas. The deck wraps over to the master bedroom, so you can enjoy the morning sunrise. The primary enjoys its own en-suite and high ceilings. A second bedroom with ensuite are ideal for guests and family visitors. Complete with two parking stalls, a storage locker, and bike storage for the building, this Penthouse Suite is sure to please the mos...