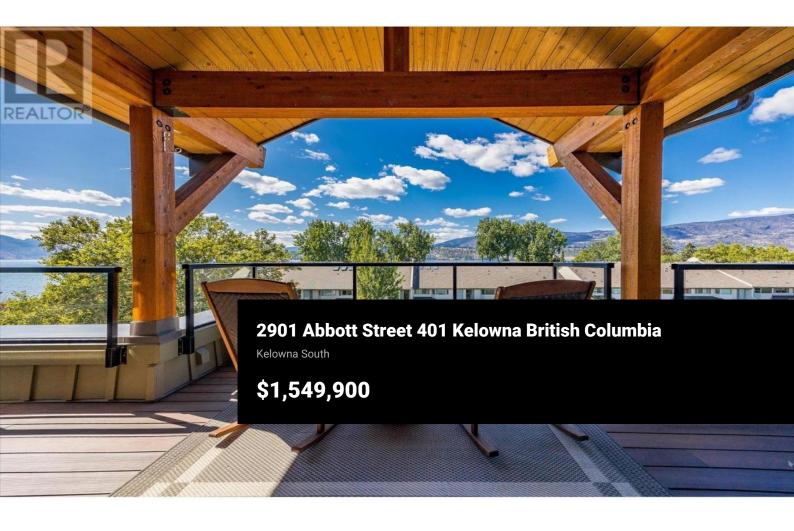

Rare Penthouse Unit at the Prestigious Abbott House. Right across the street from Okanagan Lake, this 2 bed 3 bath top floor PENTHOUSE SUITE has the ultimate outdoor living space. With two huge decks, your living space is essentially doubled, and it's ideal for entertaining family and friends. Enjoy a short walk to the Paddle Centre, Cedar Ave Park, Pandosy Village and all of the shopping that Kelowna's Lower Mission Neighbourhood has to offer. The main living area is bright and welcoming, and it feels very spacious and cozy. The living room flows right out onto the West facing deck, where you can enjoy the evening sunsets and a marvellous view of the lake. There's a bonus area off the kitchen suitable for a great workspace or reading nook. Your private elevator accommodates any guests who prefer to avoid stairs, and is great for bringing the shopping and groceries home. The back deck is massive and wonderful for lazy afternoons or social evenings, and you can create a rooftop garden, and add a barbecue and your outdoor kitchen ideas. The deck wraps over to the master bedroom, so you can enjoy the morning sunrise. The primary enjoys its own en-suite and high ceilings. A second bedroom with ensuite are ideal for guests and family visitors. Complete with two parking stalls, a storage locker, and bike storage for the building, this Penthouse Suite is sure to please the mos...