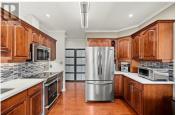

BEAUTIFUL TOP-FLOOR CORNER UNIT WITH TWO UNDERGROUND PARKING SPOTS! This unit is one of the few in the building that does not share a wall with another unit. Bright and airy, this condo is loaded with tasteful updates and features two spacious bedrooms, each with its own walk-in closet and private en-suite, plus a third bathroom that serves the main living areas. The generous kitchen shines with quartz countertops, stainless-steel appliances, and abundant cabinet space. Step outside onto either of your two decks to sip your morning coffee while soaking in peaceful mountain views. Enjoy luxury touches like beautiful hardwood floors and modern light fixtures. Complex amenities include a gym, a games room, a convenient bike/tire storage area, a workshop, and a guest suite located right next door to the unit. You also have your own private storage locker. Furthermore, the complex enjoys an incredible central location that provides easy access to a vast array of urban amenities. Don't miss this opportunity! (id:6769)