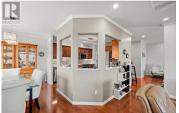

BEAUTIFUL TOP-FLOOR CORNER UNIT WITH TWO UNDERGROUND PARKING SPOTS! This unit is one of the few in the building that does not share a wall with another unit. Bright and airy, this condo is loaded with tasteful updates and features two spacious bedrooms, each with its own walk-in closet and private en-suite, plus a third bathroom that serves the main living areas. The generous kitchen shines with quartz countertops, stainless-steel appliances, and abundant cabinet space. Step outside onto either of your two decks to sip your morning coffee while soaking in peaceful mountain views. Enjoy luxury touches like beautiful hardwood floors and modern light fixtures. Complex amenities include a gym, a games room, a convenient bike/tire storage area, a workshop, and a guest suite located right next door to the unit. You also have your own private storage locker. Furthermore, the complex enjoys an incredible central location that provides easy access to a vast array of urban amenities. Don't miss this opportunity! (id:6769)