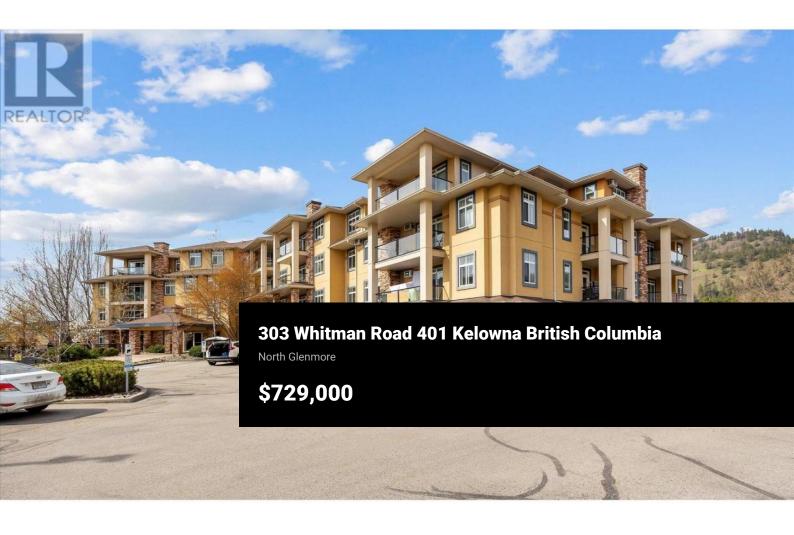

BEAUTIFUL TOP-FLOOR CORNER UNIT WITH TWO UNDERGROUND PARKING SPOTS! This unit is one of the few in the building that does not share a wall with another unit. Bright and airy, this condo is loaded with tasteful updates and features two spacious bedrooms, each with its own walk-in closet and private en-suite, plus a third bathroom that serves the main living areas. The generous kitchen shines with quartz countertops, stainless-steel appliances, and abundant cabinet space. Step outside onto either of your two decks to sip your morning coffee while soaking in peaceful mountain views. Enjoy luxury touches like beautiful hardwood floors and modern light fixtures. Complex amenities include a gym, a games room, a convenient bike/tire storage area, a workshop, and a guest suite located right next door to the unit. You also have your own private storage locker. Furthermore, the complex enjoys an incredible central location that provides easy access to a vast array of urban amenities. Don't miss this opportunity! (id:6769)