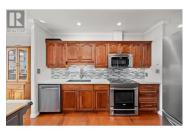

BEAUTIFUL TOP-FLOOR CORNER UNIT WITH TWO UNDERGROUND PARKING SPOTS! This unit is one of the few in the building that does not share a wall with another unit. Bright and airy, this condo is loaded with tasteful updates and features two spacious bedrooms, each with its own walk-in closet and private en-suite, plus a third bathroom that serves the main living areas. The generous kitchen shines with quartz countertops, stainless-steel appliances, and abundant cabinet space. Step outside onto either of your two decks to sip your morning coffee while soaking in peaceful mountain views. Enjoy luxury touches like beautiful hardwood floors and modern light fixtures. Complex amenities include a gym, a games room, a convenient bike/tire storage area, a workshop, and a guest suite located right next door to the unit. You also have your own private storage locker. Furthermore, the complex enjoys an incredible central location that provides easy access to a vast array of urban amenities. Don't miss this opportunity! (id:6769)