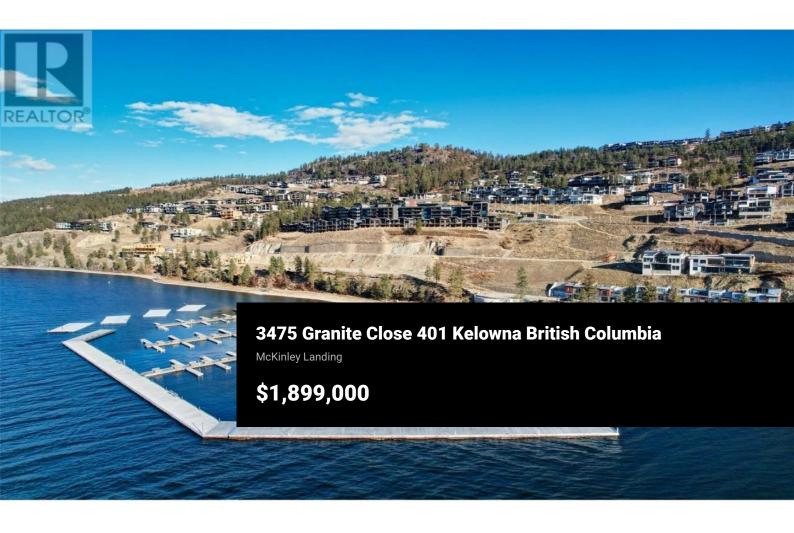

Wake up inspired in your one-of-a-kind McKinley Beach Penthouse Sanctuary. Majestically situated to interface with the amazing nature and wildlife that surround you, it provides a truly serene environment. Sip your morning coffee while taking in the unobstructed 180-degree panoramic view of Okanagan Lake. 401-3475 Granite Close is more than just a beautiful home; it's a personal sanctuary to experience the priceless treasures of the lakefront wonderland, featuring a kilometer of undisturbed lakefront, Granite Yacht Club, and over 20 kilometers of trails. Host family and friends on the massive rooftop patio after a glorious day on the lake or an afternoon of shopping in downtown Kelowna, only 15 minutes away. Visit any of the hundreds of wineries just a short drive away. Living your best life is made easy within the exquisitely appointed 2461sqft of interior living space, which incudes three large bedrooms, three full baths & over 1700sqft of outdoor living space. Fabulous kitchen offers loads of workspace & cabinets & Fisher & Paykel appliances. Some of the many features of this home include engineered Opus-Whitestone Oak hardwood floors, a Control 4 system set up for TV, blinds, music, & locks, 200-amp service with a 100-amp outdoor sub-panel, rooftop living area with TV and high-end overhead gas heaters, & a gas fire pit. Includes two underground secured parking stalls ass...