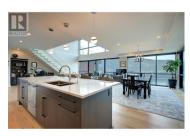

Wake up inspired in your one-of-a-kind McKinley Beach Penthouse Sanctuary. Majestically situated to interface with the amazing nature and wildlife that surround you, it provides a truly serene environment. Sip your morning coffee while taking in the unobstructed 180-degree panoramic view of Okanagan Lake. 401-3475 Granite Close is more than just a beautiful home; it's a personal sanctuary to experience the priceless treasures of the lakefront wonderland, featuring a kilometer of undisturbed lakefront, Granite Yacht Club, and over 20 kilometers of trails. Host family and friends on the massive rooftop patio after a glorious day on the lake or an afternoon of shopping in downtown Kelowna, only 15 minutes away. Visit any of the hundreds of wineries just a short drive away. Living your best life is made easy within the exquisitely appointed 2461sqft of interior living space, which incudes three large bedrooms, three full baths & over 1700sqft of outdoor living space. Fabulous kitchen offers loads of workspace & cabinets & Fisher & Paykel appliances. Some of the many features of this home include engineered Opus-Whitestone Oak hardwood floors, a Control 4 system set up for TV, blinds, music, & locks, 200-amp service with a 100-amp outdoor sub-panel, rooftop living area with TV and high-end overhead gas heaters, & a gas fire pit. Includes two underground secured parking stalls ass...