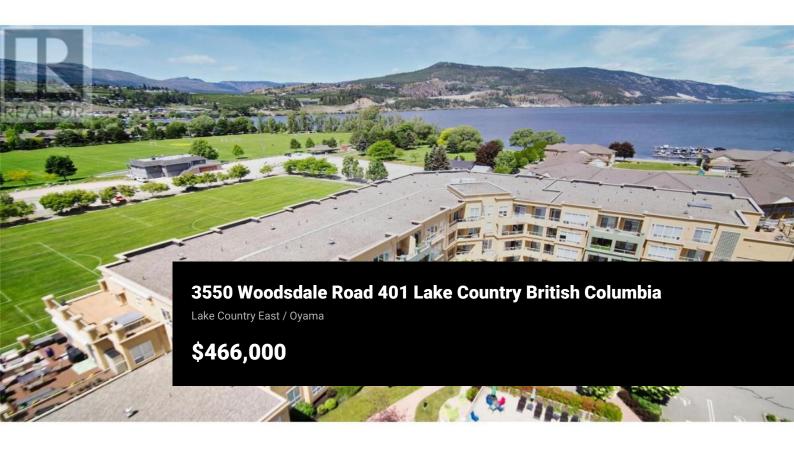

Top floor stunning 2-bedroom, 2-bathroom unit at Emerald Point; this inside corner unit boasts newer appliances and deck overlooking the amenities plus the strata fees include the geothermal utilities. Enjoy the fabulous resort style amenities which include outdoor pool, indoor sauna, gym and a social room with kitchen for hosting larger events. This amazing building is situated in the heart of Lake Country, steps from Beasley Park with its soccer field, playground, picnic area, tennis courts and beach. Lake Country boasts a vibrant community with shopping, dining, entertainment, and hiking trails just outside your doorstep! (id:6769)