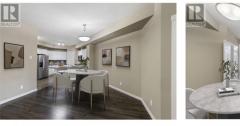

\$466,000

REALTOR

Welcome to this stunning top-floor 2-bedroom, 2-bathroom unit in Emerald Point. This bright inside corner unit features newer appliances and a private deck overlooking the fantastic amenities. The building is fully geothermal, and strata fees conveniently include geothermal utilities, providing energy efficiency and year-round comfort. Emerald Point offers a resort-style experience with an outdoor pool, indoor sauna, gym, and a social room with a kitchen for larger gatherings. Located in the heart of Lake Country, you're steps from Beasley Park, complete with a soccer field, playground, picnic area, tennis courts, and a beautiful beach. Additionally, this unit is just minutes from the renowned Okanagan Rail Trail, perfect for biking, walking, and enjoying stunning lake and valley views. This vibrant community offers shopping, dining, entertainment, and hiking trails right at your doorstep, making it the perfect blend of comfort and convenience. (id:6769)