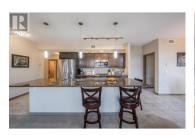

TOP FLOOR / CORNER UNIT: One of four top floor units. Discover the epitome of lakeside living without the noise. This Skaha Lake condo is perfectly situated just across the street from the beach. This exquisite residence features two spacious bedrooms and two modern bathrooms, each with generous walk-in closets. Sunlight pours into the open living spaces, creating a welcoming ambiance throughout. The kitchen is a culinary dream, equipped with sleek appliances, elegant cabinetry, and a large island perfect for cooking and entertaining. Thoughtfully upgraded with refined details, this condo seamlessly blends comfort with sophistication, making it an ideal escape for luxury living. Whether you're unwinding in the serene living area, enjoying a meal in the gourmet kitchen, or resting in the tranquil bedrooms, you'll be immersed in unparalleled beauty. Perfect for those seeking a serene retreat or an active lifestyle by the lake, the Skaha Breeze condo offers a unique blend of elegance, comfort, and convenience. Embrace the ultimate in lakeside luxury and make every day a delightful adventure. (id:6769)