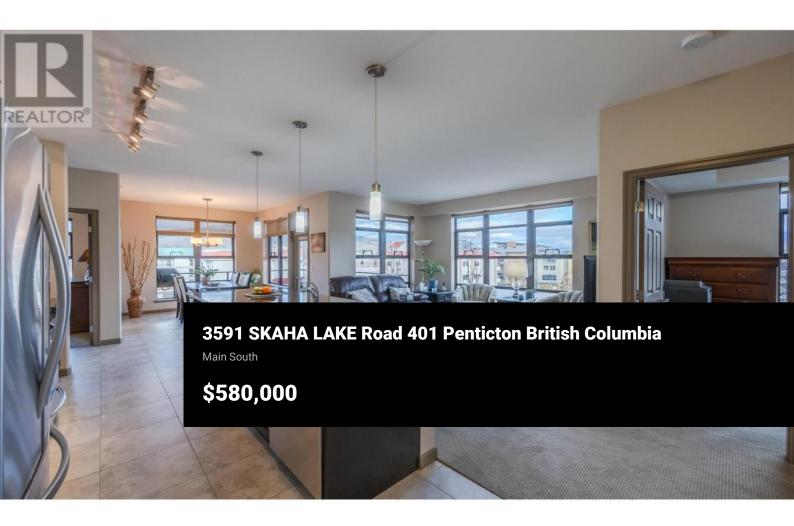

TOP FLOOR / CORNER UNIT: One of four top floor units. Discover the epitome of lakeside living without the noise. This Skaha Lake condo is perfectly situated just across the street from the beach. This exquisite residence features two spacious bedrooms and two modern bathrooms, each with generous walk-in closets. Sunlight pours into the open living spaces, creating a welcoming ambiance throughout. The kitchen is a culinary dream, equipped with sleek appliances, elegant cabinetry, and a large island perfect for cooking and entertaining. Thoughtfully upgraded with refined details, this condo seamlessly blends comfort with sophistication, making it an ideal escape for luxury living. Whether you're unwinding in the serene living area, enjoying a meal in the gourmet kitchen, or resting in the tranquil bedrooms, you'll be immersed in unparalleled beauty. Perfect for those seeking a serene retreat or an active lifestyle by the lake, the Skaha Breeze condo offers a unique blend of elegance, comfort, and convenience. Embrace the ultimate in lakeside luxury and make every day a delightful adventure. (id:6769)