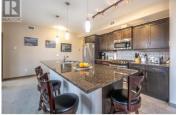

TOP FLOOR / CORNER UNIT: One of four top floor units. Discover the epitome of lakeside living without the noise. This Skaha Lake condo is perfectly situated just across the street from the beach. This exquisite residence features two spacious bedrooms and two modern bathrooms, each with generous walk-in closets. Sunlight pours into the open living spaces, creating a welcoming ambiance throughout. The kitchen is a culinary dream, equipped with sleek appliances, elegant cabinetry, and a large island perfect for cooking and entertaining. Thoughtfully upgraded with refined details, this condo seamlessly blends comfort with sophistication, making it an ideal escape for luxury living. Whether you're unwinding in the serene living area, enjoying a meal in the gourmet kitchen, or resting in the tranquil bedrooms, you'll be immersed in unparalleled beauty. Perfect for those seeking a serene retreat or an active lifestyle by the lake, the Skaha Breeze condo offers a unique blend of elegance, comfort, and convenience. Embrace the ultimate in lakeside luxury and make every day a delightful adventure. (id:6769)