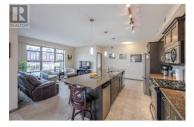

TOP FLOOR / CORNER UNIT: One of four top floor units. Discover the epitome of lakeside living without the noise. This Skaha Lake condo is perfectly situated just across the street from the beach. This exquisite residence features two spacious bedrooms and two modern bathrooms, each with generous walk-in closets. Sunlight pours into the open living spaces, creating a welcoming ambiance throughout. The kitchen is a culinary dream, equipped with sleek appliances, elegant cabinetry, and a large island perfect for cooking and entertaining. Thoughtfully upgraded with refined details, this condo seamlessly blends comfort with sophistication, making it an ideal escape for luxury living. Whether you're unwinding in the serene living area, enjoying a meal in the gourmet kitchen, or resting in the tranquil bedrooms, you'll be immersed in unparalleled beauty. Perfect for those seeking a serene retreat or an active lifestyle by the lake, the Skaha Breeze condo offers a unique blend of elegance, comfort, and convenience. Embrace the ultimate in lakeside luxury and make every day a delightful adventure. (id:6769)