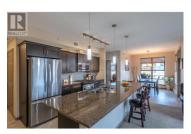

TOP FLOOR / CORNER UNIT: One of four top floor units. Discover the epitome of lakeside living without the noise. This Skaha Lake condo is perfectly situated just across the street from the beach. This exquisite residence features two spacious bedrooms and two modern bathrooms, each with generous walk-in closets. Sunlight pours into the open living spaces, creating a welcoming ambiance throughout. The kitchen is a culinary dream, equipped with sleek appliances, elegant cabinetry, and a large island perfect for cooking and entertaining. Thoughtfully upgraded with refined details, this condo seamlessly blends comfort with sophistication, making it an ideal escape for luxury living. Whether you're unwinding in the serene living area, enjoying a meal in the gourmet kitchen, or resting in the tranquil bedrooms, you'll be immersed in unparalleled beauty. Perfect for those seeking a serene retreat or an active lifestyle by the lake, the Skaha Breeze condo offers a unique blend of elegance, comfort, and convenience. Embrace the ultimate in lakeside luxury and make every day a delightful adventure. (id:6769)