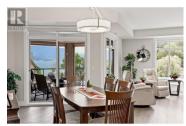

LAKEVIEW 2-BEDROOM + DEN LOWER MISSION CONDO IN THE SOUGHT-AFTER WATER'S EDGE COMMUNITY! Nestled near the junction of Mission Creek and Okanagan Lake, this stunning unit places you within walking distance to beaches, restaurants, shopping, Mission Creek Greenway, and more! The chef-inspired kitchen boasts modern stainless-steel appliances, quartz countertops, soft-close pull-out drawers and cabinetry, and a waterfall island. Engineered hardwood flooring unifies the open space. The living room is centered by a large fireplace, paired with a pull-out Frame TV, allowing for easy viewing from the kitchen or dining area. Highly functional split design! The primary suite offers a walk-in closet, a private office, direct patio access, and a luxurious 5-piece en-suite, complete with luxury finishes and heated floors! The guest bedroom sits across from the second full bathroom and is well separated from the primary suite by the main living spaces, providing optimal privacy. Additional highlights include a well-sized den, a designated laundry room with built-in cabinetry, built-in vac, overhead fans in the bedrooms/den, and Silhouette window treatments on all windows. Step outside to the sizable deck, equipped with motorized blinds, a gas hookup, and beautiful lake views! Complex amenities include a fitness room, library, common room with a fully equipped kitchen, a BBQ area, a pool, ...