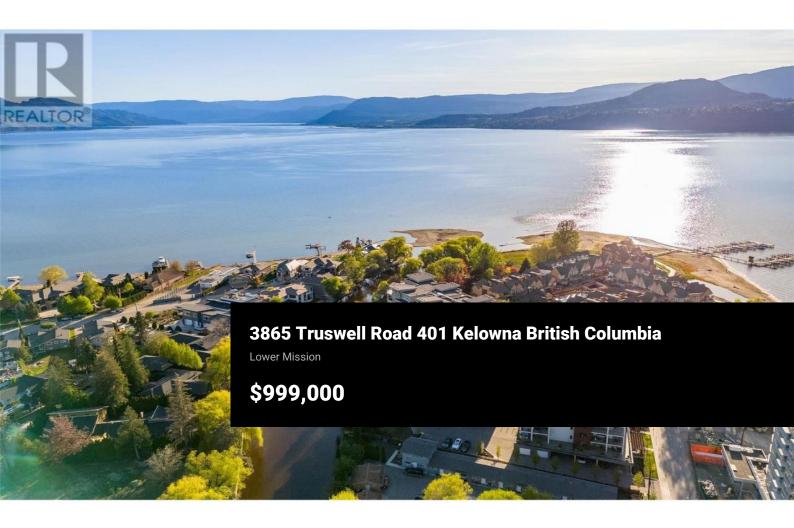

LAKEVIEW 2-BEDROOM + DEN LOWER MISSION CONDO IN THE SOUGHT-AFTER WATER'S EDGE COMMUNITY! Nestled near the junction of Mission Creek and Okanagan Lake, this stunning unit places you within walking distance to beaches, restaurants, shopping, Mission Creek Greenway, and more! The chef-inspired kitchen boasts modern stainless-steel appliances, quartz countertops, soft-close pull-out drawers and cabinetry, and a waterfall island. Engineered hardwood flooring unifies the open space. The living room is centered by a large fireplace, paired with a pull-out Frame TV, allowing for easy viewing from the kitchen or dining area. Highly functional split design! The primary suite offers a walk-in closet, a private office, direct patio access, and a luxurious 5-piece en-suite, complete with luxury finishes and heated floors! The guest bedroom sits across from the second full bathroom and is well separated from the primary suite by the main living spaces, providing optimal privacy. Additional highlights include a well-sized den, a designated laundry room with built-in cabinetry, built-in vac, overhead fans in the bedrooms/den, and Silhouette window treatments on all windows. Step outside to the sizable deck, equipped with motorized blinds, a gas hookup, and beautiful lake views! Complex amenities include a fitness room, library, common room with a fully equipped kitchen, a BBQ area, a pool, ...