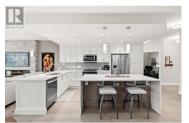

LAKEVIEW 2-BEDROOM + DEN LOWER MISSION CONDO IN THE SOUGHT-AFTER WATER'S EDGE COMMUNITY! Nestled near the junction of Mission Creek and Okanagan Lake, this stunning unit places you within walking distance to beaches, restaurants, shopping, Mission Creek Greenway, and more! The chef-inspired kitchen boasts modern stainless-steel appliances, quartz countertops, soft-close pull-out drawers and cabinetry, and a waterfall island. Engineered hardwood flooring unifies the open space. The living room is centered by a large fireplace, paired with a pull-out Frame TV, allowing for easy viewing from the kitchen or dining area. Highly functional split design! The primary suite offers a walk-in closet, a private office, direct patio access, and a luxurious 5-piece en-suite, complete with luxury finishes and heated floors! The guest bedroom sits across from the second full bathroom and is well separated from the primary suite by the main living spaces, providing optimal privacy. Additional highlights include a well-sized den, a designated laundry room with built-in cabinetry, built-in vac, overhead fans in the bedrooms/den, and Silhouette window treatments on all windows. Step outside to the sizable deck, equipped with motorized blinds, a gas hookup, and beautiful lake views! Complex amenities include a fitness room, library, common room with a fully equipped kitchen, a BBQ area, a pool, ...