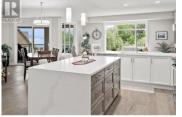

LAKEVIEW 2-BEDROOM + DEN LOWER MISSION CONDO IN THE SOUGHT-AFTER WATER'S EDGE COMMUNITY! Nestled near the junction of Mission Creek and Okanagan Lake, this stunning unit places you within walking distance to beaches, restaurants, shopping, Mission Creek Greenway, and more! The chef-inspired kitchen boasts modern stainless-steel appliances, quartz countertops, soft-close pull-out drawers and cabinetry, and a waterfall island. Engineered hardwood flooring unifies the open space. The living room is centered by a large fireplace, paired with a pull-out Frame TV, allowing for easy viewing from the kitchen or dining area. Highly functional split design! The primary suite offers a walk-in closet, a private office, direct patio access, and a luxurious 5-piece en-suite, complete with luxury finishes and heated floors! The guest bedroom sits across from the second full bathroom and is well separated from the primary suite by the main living spaces, providing optimal privacy. Additional highlights include a well-sized den, a designated laundry room with built-in cabinetry, built-in vac, overhead fans in the bedrooms/den, and Silhouette window treatments on all windows. Step outside to the sizable deck, equipped with motorized blinds, a gas hookup, and beautiful lake views! Complex amenities include a fitness room, library, common room with a fully equipped kitchen, a BBQ area, a pool, ...