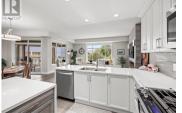

LAKEVIEW 2-BEDROOM + DEN LOWER MISSION CONDO IN THE SOUGHT-AFTER WATER'S EDGE COMMUNITY! Nestled near the junction of Mission Creek and Okanagan Lake, this stunning unit places you within walking distance to beaches, restaurants, shopping, Mission Creek Greenway, and more! The chef-inspired kitchen boasts modern stainless-steel appliances, quartz countertops, soft-close pull-out drawers and cabinetry, and a waterfall island. Engineered hardwood flooring unifies the open space. The living room is centered by a large fireplace, paired with a pull-out Frame TV, allowing for easy viewing from the kitchen or dining area. Highly functional split design! The primary suite offers a walk-in closet, a private office, direct patio access, and a luxurious 5-piece en-suite, complete with luxury finishes and heated floors! The guest bedroom sits across from the second full bathroom and is well separated from the primary suite by the main living spaces, providing optimal privacy. Additional highlights include a well-sized den, a designated laundry room with built-in cabinetry, built-in vac, overhead fans in the bedrooms/den, and Silhouette window treatments on all windows. Step outside to the sizable deck, equipped with motorized blinds, a gas hookup, and beautiful lake views! Complex amenities include a fitness room, library, common room with a fully equipped kitchen, a BBQ area, a pool, ...