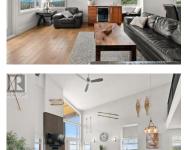

## \$999,000

Escape to the ultimate mountain retreat at this stunning penthouse condo in beautiful Big White. With 4 bedrooms and 4 bathrooms accommodating 15 guests comfortably, it's perfect for gatherings or rental opportunities. Enjoy new appliances, fresh paint, and 19-foot ceilings in the living room. Two primary bedrooms with ensuites, one with steam shower, fireplace and smart tv. Additional highlights include a pool table, hot tub, three parking stalls, two ski lockers, and expansive decks with Monashee Mountain views and seasonal fireworks. Smart thermostats and lock enhance convenience and security, while building amenities include an exercise room and indoor pool. Fully furnished with spare linens, this turn-key rental boasts proven income of \$90,000 annually, with \$85,000.00 already booked for the upcoming season. 3 weeks in January & 1 week in February are still available. Radiant in-floor heating and water included in strata fees add comfort and value. Price plus GST. Contact us today to view this exceptional property and embrace the best of Big White living! (id:6769)