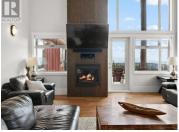

## \$999,000

Escape to the ultimate mountain retreat at this stunning penthouse condo in beautiful Big White. With 4 bedrooms and 4 bathrooms accommodating 15 guests comfortably, it's perfect for gatherings or rental opportunities. Enjoy new appliances, fresh paint, and 19-foot ceilings in the living room. Two primary bedrooms with ensuites, one with steam shower, fireplace and smart tv. Additional highlights include a pool table, hot tub, three parking stalls, two ski lockers, and expansive decks with Monashee Mountain views and seasonal fireworks. Smart thermostats and lock enhance convenience and security, while building amenities include an exercise room and indoor pool. Fully furnished with spare linens, this turn-key rental boasts proven income of \$90,000 annually, with \$85,000.00 already booked for the upcoming season. 3 weeks in January & 1 week in February are still available. Radiant in-floor heating and water included in strata fees add comfort and value. Price plus GST. Contact us today to view this exceptional property and embrace the best of Big White living! (id:6769)