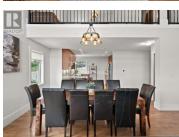

## \$999,000

Escape to the ultimate mountain retreat at this stunning penthouse condo in beautiful Big White. With 4 bedrooms and 4 bathrooms accommodating 15 guests comfortably, it's perfect for gatherings or rental opportunities. Enjoy new appliances, fresh paint, and 19-foot ceilings in the living room. Two primary bedrooms with ensuites, one with steam shower, fireplace and smart tv. Additional highlights include a pool table, hot tub, three parking stalls, two ski lockers, and expansive decks with Monashee Mountain views and seasonal fireworks. Smart thermostats and lock enhance convenience and security, while building amenities include an exercise room and indoor pool. Fully furnished with spare linens, this turn-key rental boasts proven income of \$90,000 annually, with \$85,000.00 already booked for the upcoming season. 3 weeks in January & 1 week in February are still available. Radiant in-floor heating and water included in strata fees add comfort and value. Price plus GST. Contact us today to view this exceptional property and embrace the best of Big White living! (id:6769)