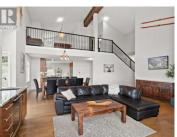

## \$999,000

Escape to the ultimate mountain retreat at this stunning penthouse condo in beautiful Big White. With 4 bedrooms and 4 bathrooms accommodating 15 guests comfortably, it's perfect for gatherings or rental opportunities. Enjoy new appliances, fresh paint, and 19-foot ceilings in the living room. Two primary bedrooms with ensuites, one with steam shower, fireplace and smart tv. Additional highlights include a pool table, hot tub, three parking stalls, two ski lockers, and expansive decks with Monashee Mountain views and seasonal fireworks. Smart thermostats and lock enhance convenience and security, while building amenities include an exercise room and indoor pool. Fully furnished with spare linens, this turn-key rental boasts proven income of \$90,000 annually, with \$85,000.00 already booked for the upcoming season. 3 weeks in January & 1 week in February are still available. Radiant in-floor heating and water included in strata fees add comfort and value. Price plus GST. Contact us today to view this exceptional property and embrace the best of Big White living! (id:6769)