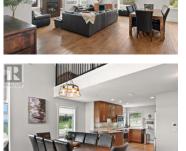

## \$999,000

Escape to the ultimate mountain retreat at this stunning penthouse condo in beautiful Big White. With 4 bedrooms and 4 bathrooms accommodating 15 guests comfortably, it's perfect for gatherings or rental opportunities. Enjoy new appliances, fresh paint, and 19-foot ceilings in the living room. Two primary bedrooms with ensuites, one with steam shower, fireplace and smart tv. Additional highlights include a pool table, hot tub, three parking stalls, two ski lockers, and expansive decks with Monashee Mountain views and seasonal fireworks. Smart thermostats and lock enhance convenience and security, while building amenities include an exercise room and indoor pool. Fully furnished with spare linens, this turn-key rental boasts proven income of \$90,000 annually, with \$85,000.00 already booked for the upcoming season. 3 weeks in January & 1 week in February are still available. Radiant in-floor heating and water included in strata fees add comfort and value. Price plus GST. Contact us today to view this exceptional property and embrace the best of Big White living! (id:6769)