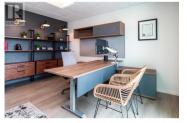

Beautifully built-out office strata unit available for sale at 540 Lawrence Avenue, in the heart of downtown Kelowna. Designed by Hatch Interior Design and fully built out with high-end finishes, unit 401, occupying the entire 4th floor, offers approx.2,685 square feet of AAA class office space and improvements including welcoming reception area, sound proof glass office partitions, feature kitchen & boardroom, private patios with spectacular views on both sides of the unit (north and south facing), and two in-suite washrooms. The unit has 6 private offices all along perimeter windows and 3 of the offices have direct patio access, an open workspace to accommodate 6 desks, a spacious kitchen/lounge and boardroom area with walk-up and elevator access opening directly into the unit. This space is a must see! (id:6769)