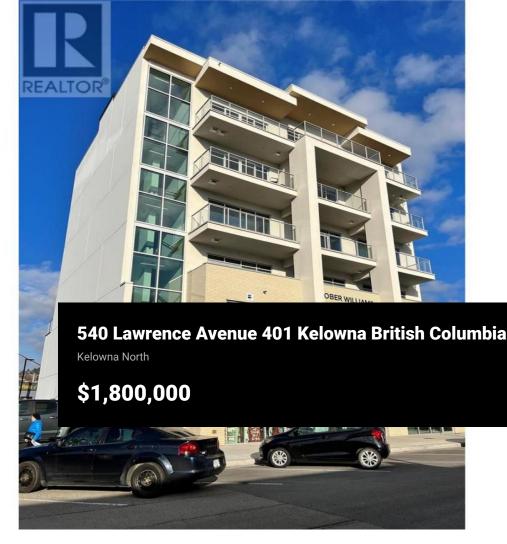

Beautifully built-out office strata unit available for sale at 540 Lawrence Avenue, in the heart of downtown Kelowna. Designed by Hatch Interior Design and fully built out with high-end finishes, unit 401, occupying the entire 4th floor, offers approx.2,685 square feet of AAA class office space and improvements including welcoming reception area, sound proof glass office partitions, feature kitchen & boardroom, private patios with spectacular views on both sides of the unit (north and south facing), and two in-suite washrooms. The unit has 6 private offices all along perimeter windows and 3 of the offices have direct patio access, an open workspace to accommodate 6 desks, a spacious kitchen/lounge and boardroom area with walk-up and elevator access opening directly into the unit. This space is a must see! (id:6769)