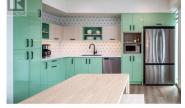

Beautifully built-out office strata unit available for sale at 540 Lawrence Avenue, in the heart of downtown Kelowna. Designed by Hatch Interior Design and fully built out with high-end finishes, unit 401, occupying the entire 4th floor, offers approx.2,685 square feet of AAA class office space and improvements including welcoming reception area, sound proof glass office partitions, feature kitchen & boardroom, private patios with spectacular views on both sides of the unit (north and south facing), and two in-suite washrooms. The unit has 6 private offices all along perimeter windows and 3 of the offices have direct patio access, an open workspace to accommodate 6 desks, a spacious kitchen/lounge and boardroom area with walk-up and elevator access opening directly into the unit. This space is a must see! (id:6769)