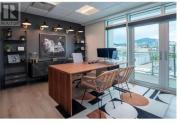

Beautifully built-out office strata unit available for sale at 540 Lawrence Avenue, in the heart of downtown Kelowna. Designed by Hatch Interior Design and fully built out with high-end finishes, unit 401, occupying the entire 4th floor, offers approx.2,685 square feet of AAA class office space and improvements including welcoming reception area, sound proof glass office partitions, feature kitchen & boardroom, private patios with spectacular views on both sides of the unit (north and south facing), and two in-suite washrooms. The unit has 6 private offices all along perimeter windows and 3 of the offices have direct patio access, an open workspace to accommodate 6 desks, a spacious kitchen/lounge and boardroom area with walk-up and elevator access opening directly into the unit. This space is a must see! (id:6769)