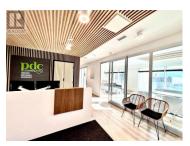

Beautifully built-out office strata unit available for sale at 540 Lawrence Avenue, in the heart of downtown Kelowna. Designed by Hatch Interior Design and fully built out with high-end finishes, unit 401, occupying the entire 4th floor, offers approx.2,685 square feet of AAA class office space and improvements including welcoming reception area, sound proof glass office partitions, feature kitchen & boardroom, private patios with spectacular views on both sides of the unit (north and south facing), and two in-suite washrooms. The unit has 6 private offices all along perimeter windows and 3 of the offices have direct patio access, an open workspace to accommodate 6 desks, a spacious kitchen/lounge and boardroom area with walk-up and elevator access opening directly into the unit. This space is a must see! (id:6769)