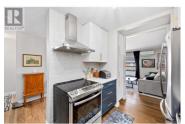

Stunning Top-Floor Condo with Park & Mountain Views! Step into this beautifully renovated 2-bedroom, 2-bathroom condo and experience modern living in the heart of South Kelowna. Perched on the top floor with stunning park and mountain views and city views, this home has been thoughtfully updated with high-end finishes throughout. The gourmet kitchen is a showstopper, featuring soft-close cabinets, double pantries, quartz countertops, a sleek ceramic backsplash, and stainless steel appliances. The open-concept living and dining area is warm and inviting, complete with a 72" electric fireplace, vinyl plank flooring, stylish light fixtures, and an efficient heat pump system for year-round comfort. Both bathrooms offer quartz vanities and easy-to-clean shower and tub surrounds while the cozy bedrooms boast plush carpeting and built-in closets. Beyond the beautiful interior, the location is unbeatable! Rowcliffe Park is right across the street, offering a 5-acre greenspace, a circular walking/running path, and a community garden. Plus, you're just a short stroll from Kelowna General Hospital, downtown shopping, dining, and entertainment. This 55+ community is perfect for those looking for a peaceful, well-maintained environment. No pets and free shared laundry on each floor. Private storage locker on your floor and locked bike storage in parkade. If you're searching for a ...