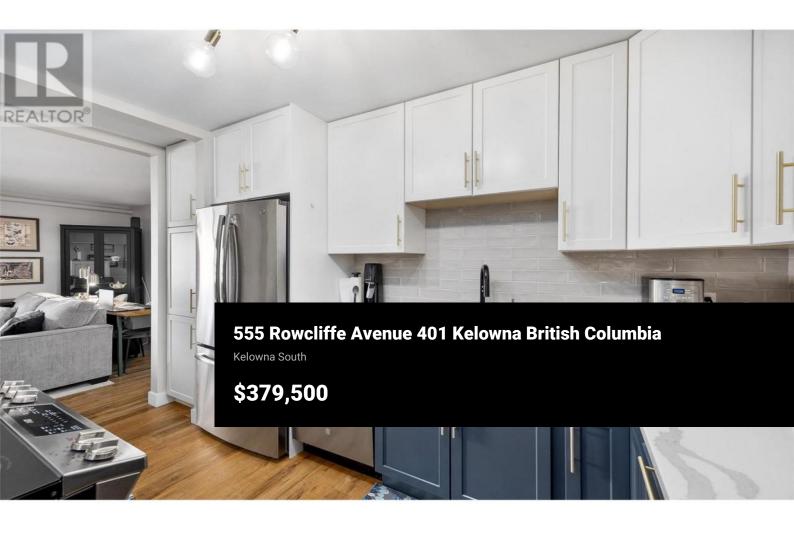

Stunning Top-Floor Condo with Park & Mountain Views! Step into this beautifully renovated 2-bedroom, 2-bathroom condo and experience modern living in the heart of South Kelowna. Perched on the top floor with stunning park and mountain views and city views, this home has been thoughtfully updated with high-end finishes throughout. The gourmet kitchen is a showstopper, featuring soft-close cabinets, double pantries, quartz countertops, a sleek ceramic backsplash, and stainless steel appliances. The open-concept living and dining area is warm and inviting, complete with a 72" electric fireplace, vinyl plank flooring, stylish light fixtures, and an efficient heat pump system for year-round comfort. Both bathrooms offer quartz vanities and easy-to-clean shower and tub surrounds while the cozy bedrooms boast plush carpeting and built-in closets. Beyond the beautiful interior, the location is unbeatable! Rowcliffe Park is right across the street, offering a 5-acre greenspace, a circular walking/running path, and a community garden. Plus, you're just a short stroll from Kelowna General Hospital, downtown shopping, dining, and entertainment. This 55+ community is perfect for those looking for a peaceful, well-maintained environment. No pets and free shared laundry on each floor. Private storage locker on your floor and locked bike storage in parkade. If you're searching for a ...