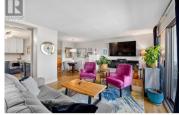

Stunning Top-Floor Condo with Park & Mountain Views! Step into this beautifully renovated 2-bedroom, 2-bathroom condo and experience modern living in the heart of South Kelowna. Perched on the top floor with stunning park and mountain views and city views, this home has been thoughtfully updated with high-end finishes throughout. The gourmet kitchen is a showstopper, featuring soft-close cabinets, double pantries, quartz countertops, a sleek ceramic backsplash, and stainless steel appliances. The open-concept living and dining area is warm and inviting, complete with a 72" electric fireplace, vinyl plank flooring, stylish light fixtures, and an efficient heat pump system for year-round comfort. Both bathrooms offer quartz vanities and easy-to-clean shower and tub surrounds while the cozy bedrooms boast plush carpeting and built-in closets. Beyond the beautiful interior, the location is unbeatable! Rowcliffe Park is right across the street, offering a 5-acre greenspace, a circular walking/running path, and a community garden. Plus, you're just a short stroll from Kelowna General Hospital, downtown shopping, dining, and entertainment. This 55+ community is perfect for those looking for a peaceful, well-maintained environment. No pets and free shared laundry on each floor. Private storage locker on your floor and locked bike storage in parkade. If you're searching for a ...