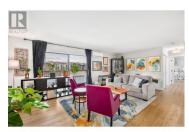

Stunning Top-Floor Condo with Park & Mountain Views! Step into this beautifully renovated 2-bedroom, 2-bathroom condo and experience modern living in the heart of South Kelowna. Perched on the top floor with stunning park and mountain views and city views, this home has been thoughtfully updated with high-end finishes throughout. The gourmet kitchen is a showstopper, featuring soft-close cabinets, double pantries, quartz countertops, a sleek ceramic backsplash, and stainless steel appliances. The open-concept living and dining area is warm and inviting, complete with a 72" electric fireplace, vinyl plank flooring, stylish light fixtures, and an efficient heat pump system for year-round comfort. Both bathrooms offer quartz vanities and easy-to-clean shower and tub surrounds while the cozy bedrooms boast plush carpeting and built-in closets. Beyond the beautiful interior, the location is unbeatable! Rowcliffe Park is right across the street, offering a 5-acre greenspace, a circular walking/running path, and a community garden. Plus, you're just a short stroll from Kelowna General Hospital, downtown shopping, dining, and entertainment. This 55+ community is perfect for those looking for a peaceful, well-maintained environment. No pets and free shared laundry on each floor. Private storage locker on your floor and locked bike storage in parkade. If you're searching for a ...