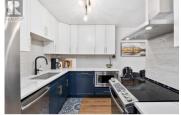

Stunning Top-Floor Condo with Park & Mountain Views! Step into this beautifully renovated 2-bedroom, 2-bathroom condo and experience modern living in the heart of South Kelowna. Perched on the top floor with stunning park and mountain views and city views, this home has been thoughtfully updated with high-end finishes throughout. The gourmet kitchen is a showstopper, featuring soft-close cabinets, double pantries, quartz countertops, a sleek ceramic backsplash, and stainless steel appliances. The open-concept living and dining area is warm and inviting, complete with a 72" electric fireplace, vinyl plank flooring, stylish light fixtures, and an efficient heat pump system for year-round comfort. Both bathrooms offer quartz vanities and easy-to-clean shower and tub surrounds while the cozy bedrooms boast plush carpeting and built-in closets. Beyond the beautiful interior, the location is unbeatable! Rowcliffe Park is right across the street, offering a 5-acre greenspace, a circular walking/running path, and a community garden. Plus, you're just a short stroll from Kelowna General Hospital, downtown shopping, dining, and entertainment. This 55+ community is perfect for those looking for a peaceful, well-maintained environment. No pets and free shared laundry on each floor. Private storage locker on your floor and locked bike storage in parkade. If you're searching for a ...