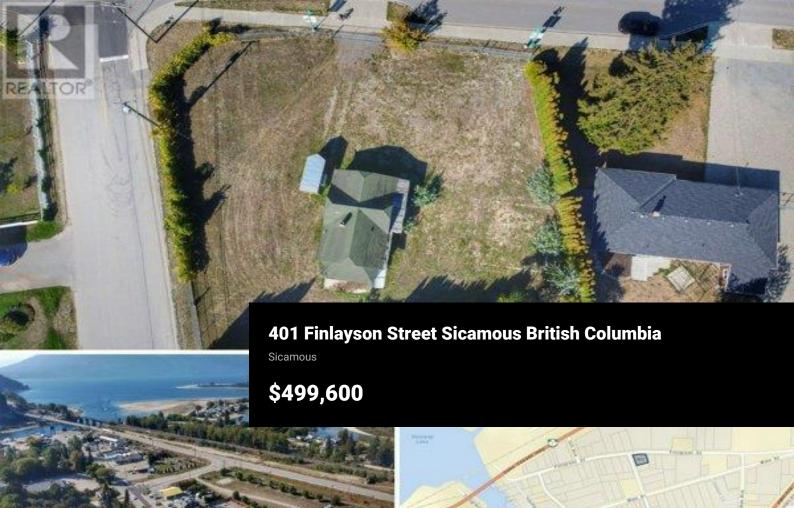

Incredible Corner Lot in Prime Sicamous Location with .42 Acres of Potential! Zoned MUR-1 Multi Unit Residential (mixed use) this property is a fantastic investment opportunity. The lot is fenced with a 6-foot chain link and features 2 sliding gates & 1 swing gate. Quick possession is available, allowing you to seize the potential of this promising location. Situated in the heart of Sicamous, this property is just a stone's throw away from the stunning Shuswap Lake and is conveniently located near the downtown core. Immerse yourself in the vibrant community by walking to nearby pubs, grocery stores, Shuswap and Mara Lakes, Sicamous Beach, Water Park, and public boat launches. This development property offers unparalleled accessibility to all that Sicamous has to offer! Positioned just one block off Main Street and a mere two blocks from the breathtaking Shuswap Lakes, this lot is in the midst of Sicamous' growth and expansion. Now is the perfect time to seize the opportunity and invest in our beautiful lake community. Sicamous is undergoing exciting new development projects, and with its rare four-season appeal, it stands as a true gem in Canada. Say goodbye to overthinking and hello to planning and investing in your dreams. Taxes \$2164.92/2024 Floor Plans & 360 Virtual Tour to view click provided links. Being Sold ""AS IS WHERE IS"" No warranties or representations whatsoev...