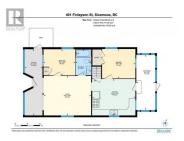

Incredible Corner Lot in Prime Sicamous Location with .42 Acres of Potential! Zoned MUR-1 Multi Unit Residential (mixed use) this property is a fantastic investment opportunity. The lot is fenced with a 6-foot chain link and features 2 sliding gates & 1 swing gate. Quick possession is available, allowing you to seize the potential of this promising location. Situated in the heart of Sicamous, this property is just a stone's throw away from the stunning Shuswap Lake and is conveniently located near the downtown core. Immerse yourself in the vibrant community by walking to nearby pubs, grocery stores, Shuswap and Mara Lakes, Sicamous Beach, Water Park, and public boat launches. This development property offers unparalleled accessibility to all that Sicamous has to offer! Positioned just one block off Main Street and a mere two blocks from the breathtaking Shuswap Lakes, this lot is in the midst of Sicamous' growth and expansion. Now is the perfect time to seize the opportunity and invest in our beautiful lake community. Sicamous is undergoing exciting new development projects, and with its rare four-season appeal, it stands as a true gem in Canada. Say goodbye to overthinking and hello to planning and investing in your dreams. Taxes \$2164.92/2024 Floor Plans & 360 Virtual Tour to view click provided links. Being Sold ""AS IS WHERE IS"" No warranties or representations whatsoev...