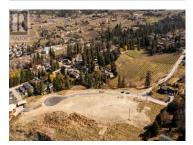

This extraordinary, rare and exclusive subdivision consists of 5 lake view lots all roughly 0.75 acres in size, this lot being 0.93 acres, and has a North western exposure overlooking the village lake and valley towards Peachland, all just walking distance to the village. These incredible lots, with orchards and vineyards at your back door, are peacefully located at the corner of a two very quiet roads and has its own common walking trail to the beach, ready to build your spectacular dream home with one of the most breathtaking panoramic vistas to be found anywhere in the South Okanagan. Privacy and an unequalled view are offered in these luxury home lots, which are all ready to go with services. Large lots with such priceless views are increasingly rare. Act now and you can start living the Okanagan Dream Lifestyle today. (id:6769)