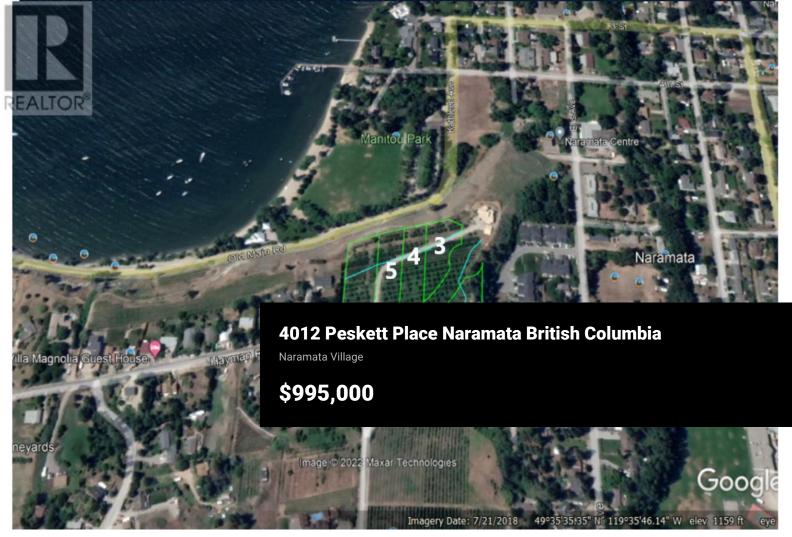

This extraordinary, rare and exclusive subdivision consists of 5 lake view lots all roughly 0.75 acres in size, this lot being 0.93 acres, and has a North western exposure overlooking the village lake and valley towards Peachland, all just walking distance to the village. These incredible lots, with orchards and vineyards at your back door, are peacefully located at the corner of a two very quiet roads and has its own common walking trail to the beach, ready to build your spectacular dream home with one of the most breathtaking panoramic vistas to be found anywhere in the South Okanagan. Privacy and an unequalled view are offered in these luxury home lots, which are all ready to go with services. Large lots with such priceless views are increasingly rare. Act now and you can start living the Okanagan Dream Lifestyle today. (id:6769)