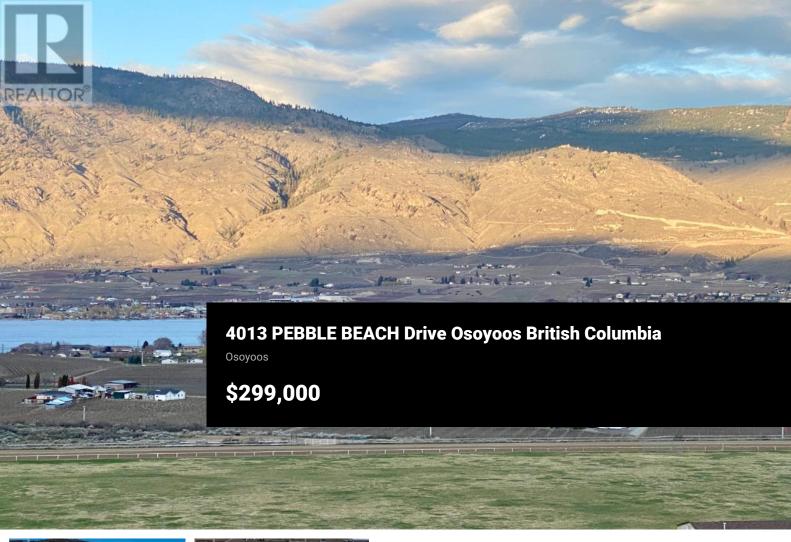

GREAT LAKEVIEW LOT in sunny Osoyoos!!! BUILD YOUR DREAM HOME on this spacious building Lot located in the outstanding Dividend Ridge, an area of executive homes on one of the finest subdivisions in Osoyoos, just a short golf cart drive to the first tee of the Osoyoos Golf and Country Club's 36 hole golf course. Buy now to build your dream home on this beautiful spot, or hold for the future. This sloping lot is perfect for a rancher with a full walk out basement, one of the most desirable layouts. East facing property, it offers panoramic views of Osoyoos Lake and great views the town. Just minutes to the lake, boating, golf, shopping, boutiques, restaurants, and all amenities. (id:6769)