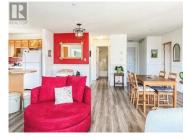

Charming top-floor, corner unit in popular 'Benchmark Place' in sunny Penticton. Enjoy a great view of the city and mountains from this spacious unit with south and west exposure. This prime location is just a stroll away from Cherry Lane Mall, placing you at the center of convenience. This well-maintained home is designed with an open concept layout, and features a spacious enclosed deck/sunroom, plus, a private balcony where you can bask in the sunshine. The living room is highlighted by a charming gas fireplace and flooded with natural light. Added benefits include in-suite laundry, secure underground parking, a private storage locker, and a pet-friendly policy that welcomes up to two cats. (id:6769)