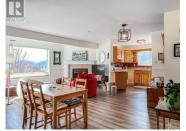

Charming top-floor, corner unit in popular 'Benchmark Place' in sunny Penticton. Enjoy a great view of the city and mountains from this spacious unit with south and west exposure. This prime location is just a stroll away from Cherry Lane Mall, placing you at the center of convenience. This well-maintained home is designed with an open concept layout, and features a spacious enclosed deck/sunroom, plus, a private balcony where you can bask in the sunshine. The living room is highlighted by a charming gas fireplace and flooded with natural light. Added benefits include in-suite laundry, secure underground parking, a private storage locker, and a pet-friendly policy that welcomes up to two cats. (id:6769)