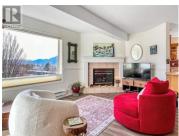

Charming top-floor, corner unit in popular 'Benchmark Place' in sunny Penticton. Enjoy a great view of the city and mountains from this spacious unit with south and west exposure. This prime location is just a stroll away from Cherry Lane Mall, placing you at the center of convenience. This well-maintained home is designed with an open concept layout, and features a spacious enclosed deck/sunroom, plus, a private balcony where you can bask in the sunshine. The living room is highlighted by a charming gas fireplace and flooded with natural light. Added benefits include in-suite laundry, secure underground parking, a private storage locker, and a pet-friendly policy that welcomes up to two cats. (id:6769)