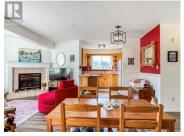

Charming top-floor, corner unit in popular 'Benchmark Place' in sunny Penticton. Enjoy a great view of the city and mountains from this spacious unit with south and west exposure. This prime location is just a stroll away from Cherry Lane Mall, placing you at the center of convenience. This well-maintained home is designed with an open concept layout, and features a spacious enclosed deck/sunroom, plus, a private balcony where you can bask in the sunshine. The living room is highlighted by a charming gas fireplace and flooded with natural light. Added benefits include in-suite laundry, secure underground parking, a private storage locker, and a pet-friendly policy that welcomes up to two cats. (id:6769)