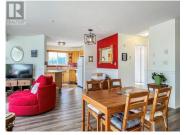

Charming top-floor, corner unit in popular 'Benchmark Place' in sunny Penticton. Enjoy a great view of the city and mountains from this spacious unit with south and west exposure. This prime location is just a stroll away from Cherry Lane Mall, placing you at the center of convenience. This well-maintained home is designed with an open concept layout, and features a spacious enclosed deck/sunroom, plus, a private balcony where you can bask in the sunshine. The living room is highlighted by a charming gas fireplace and flooded with natural light. Added benefits include in-suite laundry, secure underground parking, a private storage locker, and a pet-friendly policy that welcomes up to two cats. (id:6769)