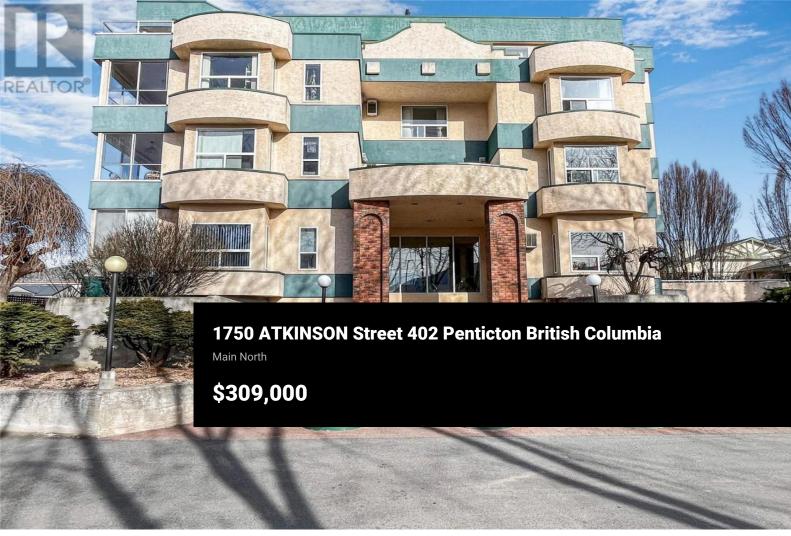

Charming top-floor, corner unit in popular 'Benchmark Place' in sunny Penticton. Enjoy a great view of the city and mountains from this spacious unit with south and west exposure. This prime location is just a stroll away from Cherry Lane Mall, placing you at the center of convenience. This well-maintained home is designed with an open concept layout, and features a spacious enclosed deck/sunroom, plus, a private balcony where you can bask in the sunshine. The living room is highlighted by a charming gas fireplace and flooded with natural light. Added benefits include in-suite laundry, secure underground parking, a private storage locker, and a pet-friendly policy that welcomes up to two cats. (id:6769)