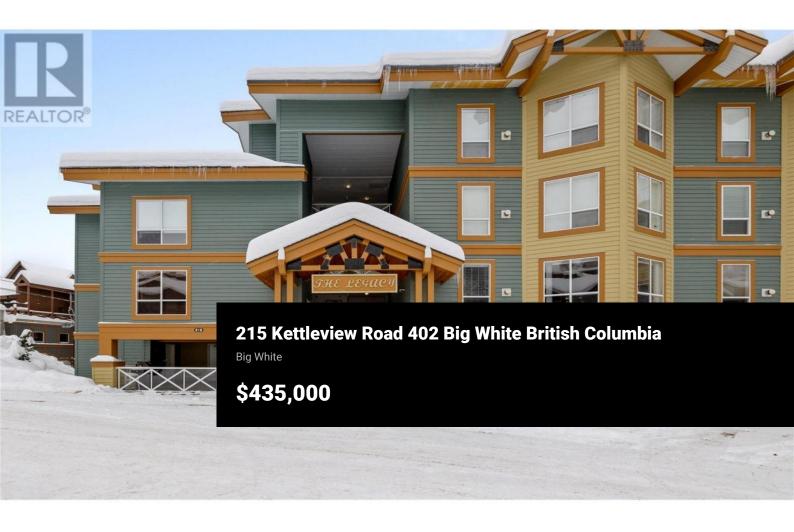

Discover your ultimate mountain retreat in this top-floor, 1-bedroom, 1-bathroom gem at The Legacy! Perfectly positioned for ski enthusiasts, this prime location offers unbeatable ski-in/ski-out access via Hummingbird, while being just a quick 4-5 minute stroll to the vibrant Big White Village and its iconic amenities. Enjoy the convenience of underground parking with direct elevator access, ensuring ease after a day on the slopes. Relax and rejuvenate in The Legacy's two communal hot tubs, or fire up the shared BBQ for aprèsski gatherings. This unit is more than a home--it's your gateway to the ultimate mountain lifestyle. (id:6769)