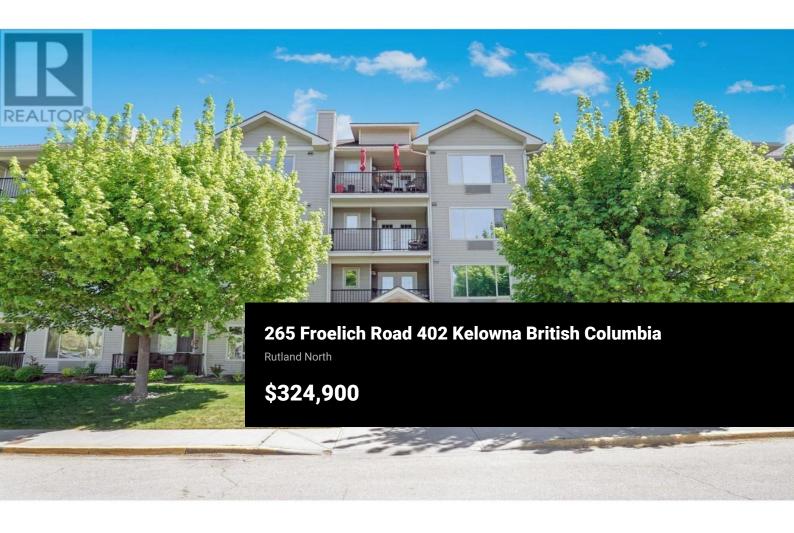

DESIRABLE TOP FLOOR CORNER UNIT with great City & Mountain views (western exposure) located at Bench II for those age 55+. 2 bedrooms, 2 bathrooms with in-suite laundry. Bright unit with lots of windows. Good size kitchen than extends to your outdoor living space with covered deck. Storage space in the unit including additional storage locker. Secure underground parking spot but most amenities are easy walking distance to shopping, groceries, restaurants, transit. Guest suite available for \$40/day. Large community/social room. One cat allowed or one dog 12 inches to the shoulder. Monthly strata fee only \$331.78. (id:6769)