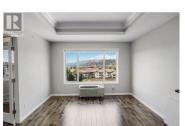

DESIRABLE TOP FLOOR CORNER UNIT with great City & Mountain views (western exposure) located at Bench II for those age 55+. 2 bedrooms, 2 bathrooms with in-suite laundry. Bright unit with lots of windows. Good size kitchen than extends to your outdoor living space with covered deck. Storage space in the unit including additional storage locker. Secure underground parking spot but most amenities are easy walking distance to shopping, groceries, restaurants, transit. Guest suite available for \$40/day. Large community/social room. One cat allowed or one dog 12 inches to the shoulder. Monthly strata fee only \$331.78. (id:6769)