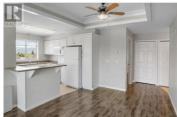

DESIRABLE TOP FLOOR CORNER UNIT with great City & Mountain views (western exposure) located at Bench II for those age 55+. 2 bedrooms, 2 bathrooms with in-suite laundry. Bright unit with lots of windows. Good size kitchen than extends to your outdoor living space with covered deck. Storage space in the unit including additional storage locker. Secure underground parking spot but most amenities are easy walking distance to shopping, groceries, restaurants, transit. Guest suite available for \$40/day. Large community/social room. One cat allowed or one dog 12 inches to the shoulder. Monthly strata fee only \$331.78. (id:6769)