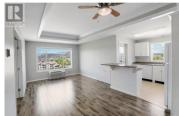

DESIRABLE TOP FLOOR CORNER UNIT with great City & Mountain views (western exposure) located at Bench II for those age 55+. 2 bedrooms, 2 bathrooms with in-suite laundry. Bright unit with lots of windows. Good size kitchen than extends to your outdoor living space with covered deck. Storage space in the unit including additional storage locker. Secure underground parking spot but most amenities are easy walking distance to shopping, groceries, restaurants, transit. Guest suite available for \$40/day. Large community/social room. One cat allowed or one dog 12 inches to the shoulder. Monthly strata fee only \$331.78. (id:6769)