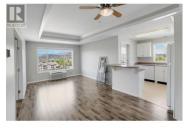

DESIRABLE TOP FLOOR CORNER UNIT with great City & Mountain views (western exposure) located at Bench II for those age 55+. 2 bedrooms, 2 bathrooms with in-suite laundry. Bright unit with lots of windows. Good size kitchen than extends to your outdoor living space with covered deck. Storage space in the unit including additional storage locker. Secure underground parking spot but most amenities are easy walking distance to shopping, groceries, restaurants, transit. Guest suite available for \$40/day. Large community/social room. One cat allowed or one dog 12 inches to the shoulder. Monthly strata fee only \$331.78. (id:6769)