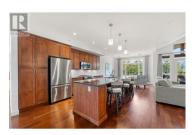

Gorgeous 2-bed plus oversized den, 3-bath penthouse in a prime location along the Abbott Street corridor in South Pandosy. This home boasts 2 exceptional patios, one offering expansive lake views, the other overlooking Abbott Park, both ideal for enjoying outdoor living in the Okanagan. Enjoy the morning sun on the back patio and the evening sun/sunset on the front patio overlooking the lake. The open-concept main living area, with large windows, creates a bright and airy space. Beautiful hardwood floors and high ceilings throughout. The living room features a gas fireplace with a custom rock surround. The kitchen is perfect for entertaining, with a large center island, professional stainless-steel appliances, a wine fridge, and granite countertops. The spacious primary bedroom has direct access to the patio, a walk-in closet with custom shelving, and a relaxing 4-piece ensuite with a soaking bathtub and glass-enclosed shower. The additional primary bedroom also offers a walk-through closet and a 3-piece ensuite bathroom. The den provides the option for a home office, gym, or additional living space. Elevator provides access to semi-private landing dedicated to 2 penthouse suites on the 4th floor. Two parking spots plus a 4x8 storage locker complete this home. Fabulous location within walking distance to the beach, coffee shops, restaurants, and boutiques along Pandosy. (id:...