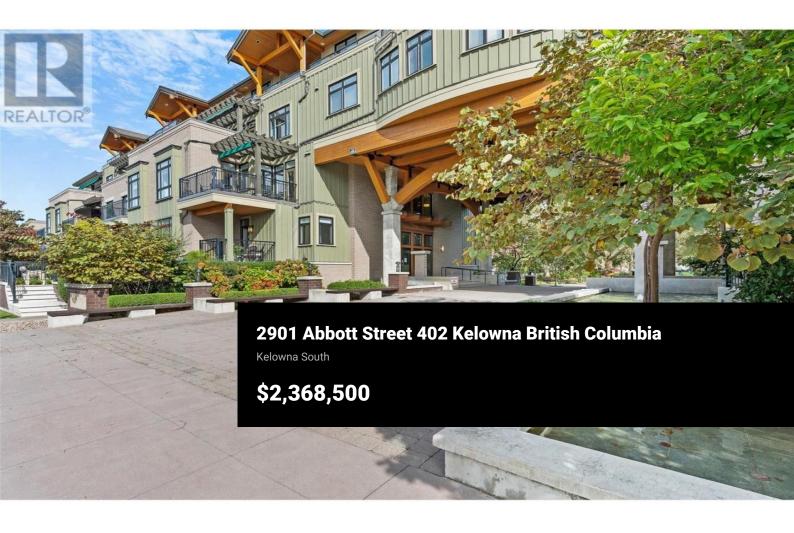

Gorgeous 2-bed plus oversized den, 3-bath penthouse in a prime location along the Abbott Street corridor in South Pandosy. This home boasts 2 exceptional patios, one offering expansive lake views, the other overlooking Abbott Park, both ideal for enjoying outdoor living in the Okanagan. Enjoy the morning sun on the back patio and the evening sun/sunset on the front patio overlooking the lake. The open-concept main living area, with large windows, creates a bright and airy space. Beautiful hardwood floors and high ceilings throughout. The living room features a gas fireplace with a custom rock surround. The kitchen is perfect for entertaining, with a large center island, professional stainless-steel appliances, a wine fridge, and granite countertops. The spacious primary bedroom has direct access to the patio, a walk-in closet with custom shelving, and a relaxing 4-piece ensuite with a soaking bathtub and glass-enclosed shower. The additional primary bedroom also offers a walk-through closet and a 3-piece ensuite bathroom. The den provides the option for a home office, gym, or additional living space. Elevator provides access to semi-private landing dedicated to 2 penthouse suites on the 4th floor. Two parking spots plus a 4x8 storage locker complete this home. Fabulous location within walking distance to the beach, coffee shops, restaurants, and boutiques along Pandosy. (id:...