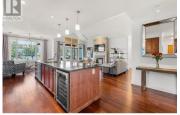

Gorgeous 2-bed plus oversized den, 3-bath penthouse in a prime location along the Abbott Street corridor in South Pandosy. This home boasts 2 exceptional patios, one offering expansive lake views, the other overlooking Abbott Park, both ideal for enjoying outdoor living in the Okanagan. Enjoy the morning sun on the back patio and the evening sun/sunset on the front patio overlooking the lake. The open-concept main living area, with large windows, creates a bright and airy space. Beautiful hardwood floors and high ceilings throughout. The living room features a gas fireplace with a custom rock surround. The kitchen is perfect for entertaining, with a large center island, professional stainless-steel appliances, a wine fridge, and granite countertops. The spacious primary bedroom has direct access to the patio, a walk-in closet with custom shelving, and a relaxing 4-piece ensuite with a soaking bathtub and glass-enclosed shower. The additional primary bedroom also offers a walk-through closet and a 3-piece ensuite bathroom. The den provides the option for a home office, gym, or additional living space. Elevator provides access to semi-private landing dedicated to 2 penthouse suites on the 4th floor. Two parking spots plus a 4x8 storage locker complete this home. Fabulous location within walking distance to the beach, coffee shops, restaurants, and boutiques along Pandosy. (id:...