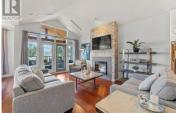

Gorgeous 2-bed plus oversized den, 3-bath penthouse in a prime location along the Abbott Street corridor in South Pandosy. This home boasts 2 exceptional patios, one offering expansive lake views, the other overlooking Abbott Park, both ideal for enjoying outdoor living in the Okanagan. Enjoy the morning sun on the back patio and the evening sun/sunset on the front patio overlooking the lake. The open-concept main living area, with large windows, creates a bright and airy space. Beautiful hardwood floors and high ceilings throughout. The living room features a gas fireplace with a custom rock surround. The kitchen is perfect for entertaining, with a large center island, professional stainless-steel appliances, a wine fridge, and granite countertops. The spacious primary bedroom has direct access to the patio, a walk-in closet with custom shelving, and a relaxing 4-piece ensuite with a soaking bathtub and glass-enclosed shower. The additional primary bedroom also offers a walk-through closet and a 3-piece ensuite bathroom. The den provides the option for a home office, gym, or additional living space. Elevator provides access to semi-private landing dedicated to 2 penthouse suites on the 4th floor. Two parking spots plus a 4x8 storage locker complete this home. Fabulous location within walking distance to the beach, coffee shops, restaurants, and boutiques along Pandosy. (id:...