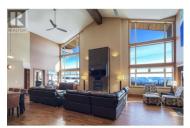

Ski vacations are about coming together and nothing says, "together", like having your entire family or friend group under one roof! This sprawling, twolevel, penthouse residence encompasses a total of 6 bedrooms, 5 bathrooms, 2 living rooms, a rec space with pool table and wet bar, and 2 mountain-front balconies, all totalling 3,424sf of indoor and outdoor living space. Plus, the building has a fitness room and an indoor swimming pool. Comfortably sleeping 18, there's a space for everyone -- not just to sleep -- but to play, relax, and reconnect with those that matter most. Soak in the private hot tub, cook on the BBQ, bake holiday treats in the spacious kitchen, read a book in the sitting area, or play a game of pool; your time at The Raven is not limited to skiing. Located just a short walk to Big White's Gondola and with ski-access right back to the building's elevator, owners and guests alike will marvel at the experience offered by this special home. 19-ft high vaulted ceilings allow for an abundance of natural light and glimpses of the outdoors from nearly every corner of the home, the 2nd floor included. You won't miss the 180-degree views of Happy Valley and the Monashee Mountains beyond. Geothermal heating keeps the temperature just right (incl. in strata fees) but for a little added warmth on a cold evening you can gather in the living room 'round the gas firepla...