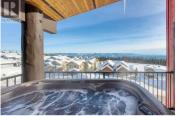

Ski vacations are about coming together and nothing says, "together", like having your entire family or friend group under one roof! This sprawling, twolevel, penthouse residence encompasses a total of 6 bedrooms, 5 bathrooms, 2 living rooms, a rec space with pool table and wet bar, and 2 mountain-front balconies, all totalling 3,424sf of indoor and outdoor living space. Plus, the building has a fitness room and an indoor swimming pool. Comfortably sleeping 18, there's a space for everyone -- not just to sleep -- but to play, relax, and reconnect with those that matter most. Soak in the private hot tub, cook on the BBQ, bake holiday treats in the spacious kitchen, read a book in the sitting area, or play a game of pool; your time at The Raven is not limited to skiing. Located just a short walk to Big White's Gondola and with ski-access right back to the building's elevator, owners and guests alike will marvel at the experience offered by this special home. 19-ft high vaulted ceilings allow for an abundance of natural light and glimpses of the outdoors from nearly every corner of the home, the 2nd floor included. You won't miss the 180-degree views of Happy Valley and the Monashee Mountains beyond. Geothermal heating keeps the temperature just right (incl. in strata fees) but for a little added warmth on a cold evening you can gather in the living room 'round the gas firepla...