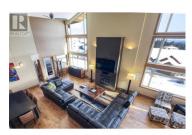

Ski vacations are about coming together and nothing says, "together", like having your entire family or friend group under one roof! This sprawling, twolevel, penthouse residence encompasses a total of 6 bedrooms, 5 bathrooms, 2 living rooms, a rec space with pool table and wet bar, and 2 mountain-front balconies, all totalling 3,424sf of indoor and outdoor living space. Plus, the building has a fitness room and an indoor swimming pool. Comfortably sleeping 18, there's a space for everyone -- not just to sleep -- but to play, relax, and reconnect with those that matter most. Soak in the private hot tub, cook on the BBQ, bake holiday treats in the spacious kitchen, read a book in the sitting area, or play a game of pool; your time at The Raven is not limited to skiing. Located just a short walk to Big White's Gondola and with ski-access right back to the building's elevator, owners and guests alike will marvel at the experience offered by this special home. 19-ft high vaulted ceilings allow for an abundance of natural light and glimpses of the outdoors from nearly every corner of the home, the 2nd floor included. You won't miss the 180-degree views of Happy Valley and the Monashee Mountains beyond. Geothermal heating keeps the temperature just right (incl. in strata fees) but for a little added warmth on a cold evening you can gather in the living room 'round the gas firepla...