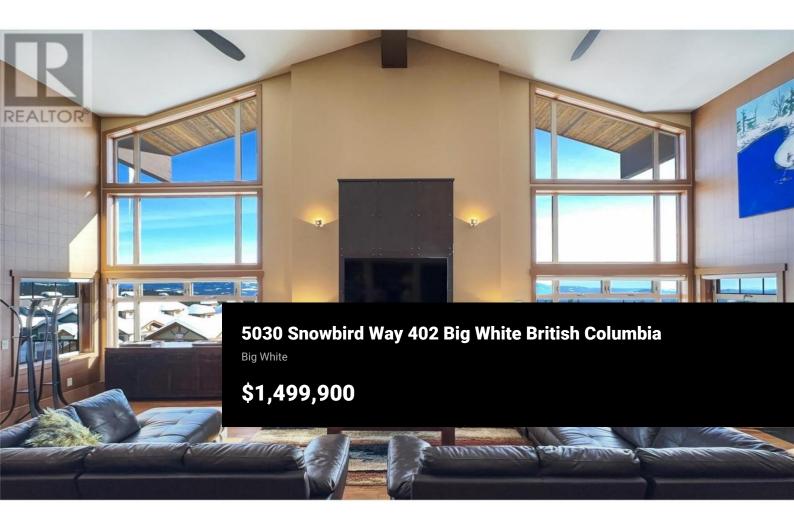

Ski vacations are about coming together and nothing says, "together", like having your entire family or friend group under one roof! This sprawling, twolevel, penthouse residence encompasses a total of 6 bedrooms, 5 bathrooms, 2 living rooms, a rec space with pool table and wet bar, and 2 mountain-front balconies, all totalling 3,424sf of indoor and outdoor living space. Plus, the building has a fitness room and an indoor swimming pool. Comfortably sleeping 18, there's a space for everyone -- not just to sleep -- but to play, relax, and reconnect with those that matter most. Soak in the private hot tub, cook on the BBQ, bake holiday treats in the spacious kitchen, read a book in the sitting area, or play a game of pool; your time at The Raven is not limited to skiing. Located just a short walk to Big White's Gondola and with ski-access right back to the building's elevator, owners and guests alike will marvel at the experience offered by this special home. 19-ft high vaulted ceilings allow for an abundance of natural light and glimpses of the outdoors from nearly every corner of the home, the 2nd floor included. You won't miss the 180-degree views of Happy Valley and the Monashee Mountains beyond. Geothermal heating keeps the temperature just right (incl. in strata fees) but for a little added warmth on a cold evening you can gather in the living room 'round the gas firepla...