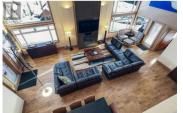

Ski vacations are about coming together and nothing says, "together", like having your entire family or friend group under one roof! This sprawling, twolevel, penthouse residence encompasses a total of 6 bedrooms, 5 bathrooms, 2 living rooms, a rec space with pool table and wet bar, and 2 mountain-front balconies, all totalling 3,424sf of indoor and outdoor living space. Plus, the building has a fitness room and an indoor swimming pool. Comfortably sleeping 18, there's a space for everyone -- not just to sleep -- but to play, relax, and reconnect with those that matter most. Soak in the private hot tub, cook on the BBQ, bake holiday treats in the spacious kitchen, read a book in the sitting area, or play a game of pool; your time at The Raven is not limited to skiing. Located just a short walk to Big White's Gondola and with ski-access right back to the building's elevator, owners and guests alike will marvel at the experience offered by this special home. 19-ft high vaulted ceilings allow for an abundance of natural light and glimpses of the outdoors from nearly every corner of the home, the 2nd floor included. You won't miss the 180-degree views of Happy Valley and the Monashee Mountains beyond. Geothermal heating keeps the temperature just right (incl. in strata fees) but for a little added warmth on a cold evening you can gather in the living room 'round the gas firepla...