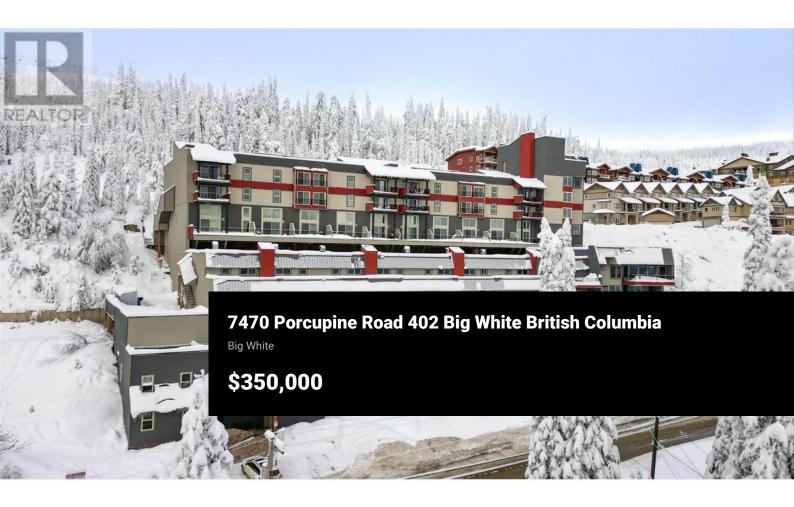

\*\*Condo at Big White Mountain - Perfect for Mountain Getaways!\*\* Welcome to this spacious 850 sq. ft. studio condo located in the heart of the vibrant Big White Ski Resort village, in the sought-after ""The Moguls"" building. This beautifully designed unit offers a large, open-concept living area with a cozy kitchen and plenty of room to relax after a day on the slopes. Featuring two convenient Murphy beds, it comfortably sleeps multiple guests while maintaining an airy, spacious feel. Step outside onto your patio and enjoy the fresh mountain air, or enjoy a hot beverage in front of the fireplace. With Snowboarding and skiing access right from your doorstep, this is the ultimate spot for ski enthusiasts. Whether you're here to enjoy the powder or relax in style, this condo is the perfect base for your Big White adventures! Don't miss out on this incredible opportunity! (id:6769)