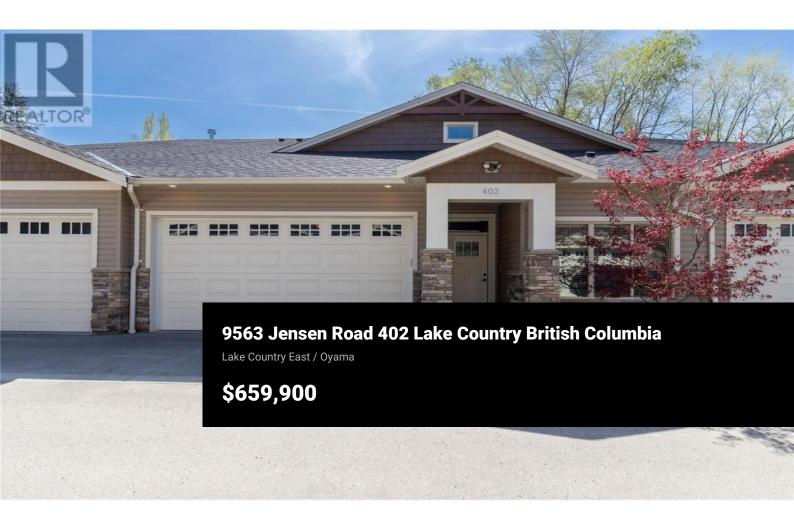

Welcome to this meticulously maintained 3 bedroom plus den, 2.5 bathroom townhome nestled in the tranquil community of Lake Country, BC. This unit offers 1,896 sq. ft. of thoughtfully designed living space, combining modern comforts with a serene, family-friendly atmosphere. The open-concept main floor features a bright kitchen with guartz countertops, a gas stove, and an extended island, perfect for entertaining. The adjacent living room boasts an electric fireplace and vinyl plank flooring, creating a warm and inviting ambiance. Conveniently located on the main level, the master bedroom includes a 4-piece ensuite, and a walk-in closet, offering a private retreat. Upstairs, you'll find two additional bedrooms, a full bathroom, and a large loft area for an additional entertainment space. Enjoy the luxury of a double-car garage with additional storage space. Situated at the end of a dead-end road, this home offers peace and privacy in a safe, family-friendly neighborhood. Winfield Place is within walking distance to shopping, public transit, and is just 5 minutes from the picturesque beachfront parks on Wood Lake. The Kelowna International Airport and UBC Okanagan are a short 10-minute drive away, providing convenience for travel and education. Pets and rentals are permitted in this development. Experience high-end living at an affordable price in this exceptional townho...