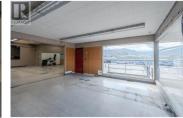

Sign has been digitally altered

Don't miss out on this rare opportunity to have a high profile location for your business. +/- 6530 sq ft of prime M1 zoned space for lease with amazing exposure on a high traffic corner in Penticton and directly across from the largest development in the Okanagan. Fronting onto Government Street and Industrial Ave, this space is close to Penticton Regional Hospital and the Innovation District. Zoning allows for mixed general and light industrial usages from contractor space, storage, wholesale & warehouse storage, cold storage for wine, warehouse space, motor repair, restaurant and much more. For convenience, parking for clients and staff is available right out front. Preference is to lease the whole space at present. Triple Net cost is approx \$5.00/sq ft which includes p.tax, insurance & snow removal. (id:6769)