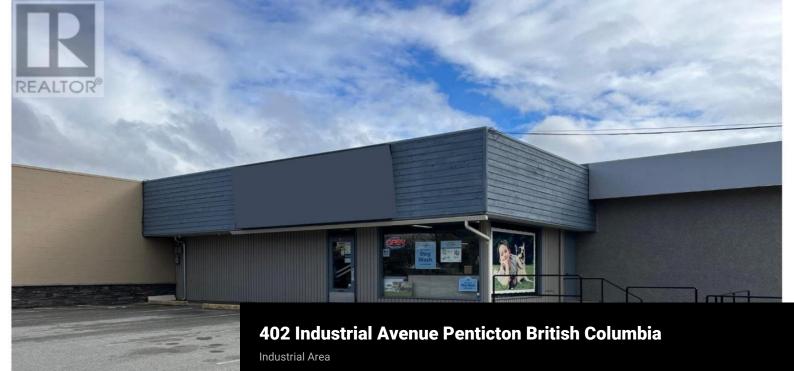

Sign has been digitally altered

Don't miss out on this rare opportunity to have a high profile location for your business. +/- 6530 sq ft of prime M1 zoned space for lease with amazing exposure on a high traffic corner in Penticton and directly across from the largest development in the Okanagan. Fronting onto Government Street and Industrial Ave, this space is close to Penticton Regional Hospital and the Innovation District. Zoning allows for mixed general and light industrial usages from contractor space, storage, wholesale & warehouse storage, cold storage for wine, warehouse space, motor repair, restaurant and much more. For convenience, parking for clients and staff is available right out front. Preference is to lease the whole space at present. Triple Net cost is approx \$5.00/sq ft which includes p.tax, insurance & snow removal. (id:6769)