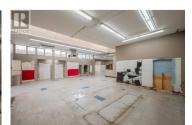

Sign has been digitally altered

Don't miss out on this rare opportunity to have a high profile location for your business. +/- 6530 sq ft of prime M1 zoned space for lease with amazing exposure on a high traffic corner in Penticton and directly across from the largest development in the Okanagan. Fronting onto Government Street and Industrial Ave, this space is close to Penticton Regional Hospital and the Innovation District. Zoning allows for mixed general and light industrial usages from contractor space, storage, wholesale & warehouse storage, cold storage for wine, warehouse space, motor repair, restaurant and much more. For convenience, parking for clients and staff is available right out front. Preference is to lease the whole space at present. Triple Net cost is approx \$5.00/sq ft which includes p.tax, insurance & snow removal. (id:6769)