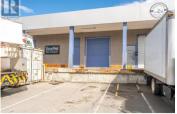

Sign has been digitally altered

Don't miss out on this rare opportunity to have a high profile location for your business. +/- 6530 sq ft of prime M1 zoned space for lease with amazing exposure on a high traffic corner in Penticton and directly across from the largest development in the Okanagan. Fronting onto Government Street and Industrial Ave, this space is close to Penticton Regional Hospital and the Innovation District. Zoning allows for mixed general and light industrial usages from contractor space, storage, wholesale & warehouse storage, cold storage for wine, warehouse space, motor repair, restaurant and much more. For convenience, parking for clients and staff is available right out front. Preference is to lease the whole space at present. Triple Net cost is approx \$5.00/sq ft which includes p.tax, insurance & snow removal. (id:6769)