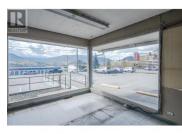

Sign has been digitally altered

Don't miss out on this rare opportunity to have a high profile location for your business. +/- 6530 sq ft of prime M1 zoned space for lease with amazing exposure on a high traffic corner in Penticton and directly across from the largest development in the Okanagan. Fronting onto Government Street and Industrial Ave, this space is close to Penticton Regional Hospital and the Innovation District. Zoning allows for mixed general and light industrial usages from contractor space, storage, wholesale & warehouse storage, cold storage for wine, warehouse space, motor repair, restaurant and much more. For convenience, parking for clients and staff is available right out front. Preference is to lease the whole space at present. Triple Net cost is approx \$5.00/sq ft which includes p.tax, insurance & snow removal. (id:6769)