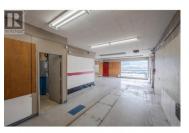

Sign has been digitally altered

Don't miss out on this rare opportunity to have a high profile location for your business. +/- 6530 sq ft of prime M1 zoned space for lease with amazing exposure on a high traffic corner in Penticton and directly across from the largest development in the Okanagan. Fronting onto Government Street and Industrial Ave, this space is close to Penticton Regional Hospital and the Innovation District. Zoning allows for mixed general and light industrial usages from contractor space, storage, wholesale & warehouse storage, cold storage for wine, warehouse space, motor repair, restaurant and much more. For convenience, parking for clients and staff is available right out front. Preference is to lease the whole space at present. Triple Net cost is approx \$5.00/sq ft which includes p.tax, insurance & snow removal. (id:6769)