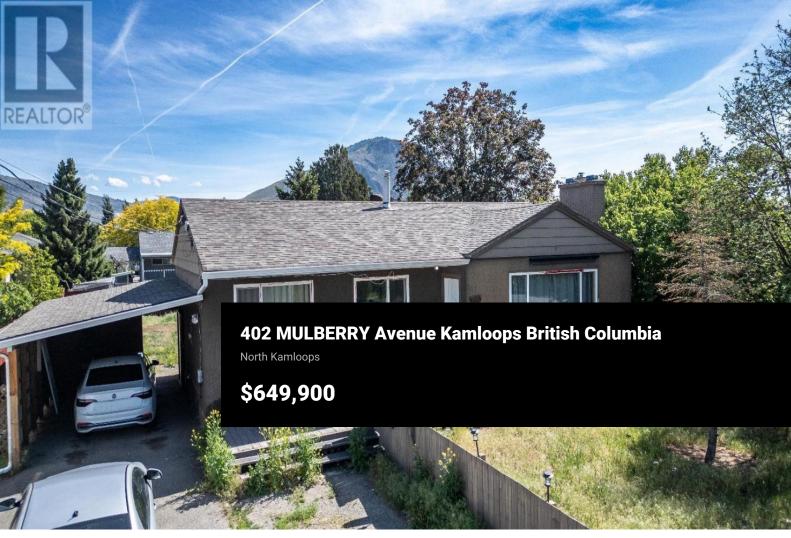

×

Welcome to 402 Mulberry Ave--perfect for first-time buyers or investors. This corner lot with lane access offers subdivision potential. The main floor includes three spacious bedrooms and a full bathroom with laundry. The living and kitchen areas flow effortlessly with access to the backyard patio. The basement features an in-law suite with a modest kitchen, washer/dryer, large rec room, and bedroom. Recent updates include new flooring in the basement. The flat yard is partially fenced and boasts a tree house and a large storage shed. Additional parking is provided by a single carport plus extra space. Conveniently located near parks, the community centre, shopping, and transit. Buyer or buyer's agent to verify measurements and subdivision potential. (id:6769)