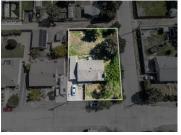

×

Welcome to 402 Mulberry Ave--perfect for first-time buyers or investors. This corner lot with lane access offers subdivision potential. The main floor includes three spacious bedrooms and a full bathroom with laundry. The living and kitchen areas flow effortlessly with access to the backyard patio. The basement features an in-law suite with a modest kitchen, washer/dryer, large rec room, and bedroom. Recent updates include new flooring in the basement. The flat yard is partially fenced and boasts a tree house and a large storage shed. Additional parking is provided by a single carport plus extra space. Conveniently located near parks, the community centre, shopping, and transit. Buyer or buyer's agent to verify measurements and subdivision potential. (id:6769)