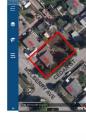

×

Welcome to 402 Mulberry Ave--perfect for first-time buyers or investors. This corner lot with lane access offers subdivision potential. The main floor includes three spacious bedrooms and a full bathroom with laundry. The living and kitchen areas flow effortlessly with access to the backyard patio. The basement features an in-law suite with a modest kitchen, washer/dryer, large rec room, and bedroom. Recent updates include new flooring in the basement. The flat yard is partially fenced and boasts a tree house and a large storage shed. Additional parking is provided by a single carport plus extra space. Conveniently located near parks, the community centre, shopping, and transit. Buyer or buyer's agent to verify measurements and subdivision potential. (id:6769)