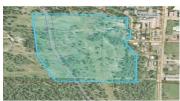

RE/MAX Kelowna 100-1553 Harvey Avenue Kelowna, BC, Canada

35 acres all with a view in the very desirable Okanagan! Location, location, location!!!! Situated in Enderby BC, this 35 acres is attached to city limits for ease of water and sewer, and zoned for residential and multi family. Whether you're a builder looking for the perfect location or someone wanting to start a hobby farm or winery, this is the perfect spot! Only 50 minutes to Kelowna, 30 min to Vernon or 25 min to Salmon Arm. The view is spectacular of the Enderby Cliffs and three valleys. The City of Enderby is also currently expanding their reservoir and is actively pursuing growth to the area which will make this land go quickly! (id:6769)