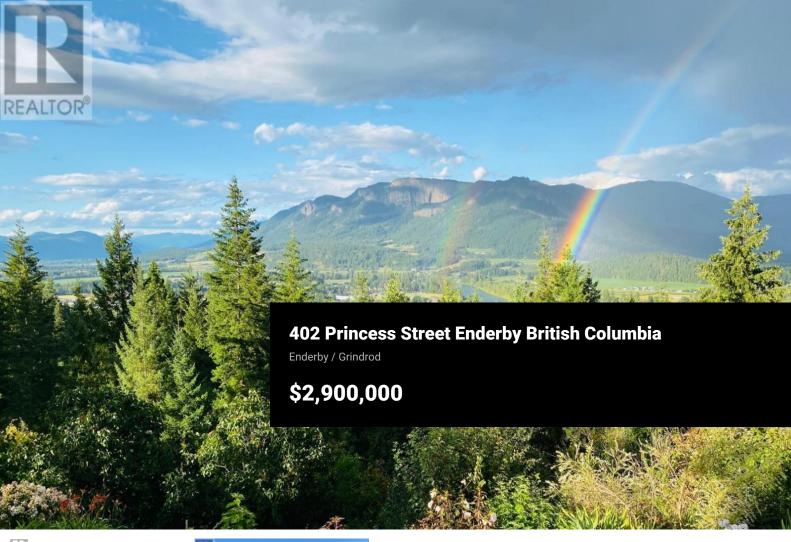

RE/MAX Kelowna 100-1553 Harvey Avenue Kelowna, BC, Canada

35 acres all with a view in the very desirable Okanagan! Location, location, location!!!! Situated in Enderby BC, this 35 acres is attached to city limits for ease of water and sewer, and zoned for residential and multi family. Whether you're a builder looking for the perfect location or someone wanting to start a hobby farm or winery, this is the perfect spot! Only 50 minutes to Kelowna, 30 min to Vernon or 25 min to Salmon Arm. The view is spectacular of the Enderby Cliffs and three valleys. The City of Enderby is also currently expanding their reservoir and is actively pursuing growth to the area which will make this land go quickly! (id:6769)