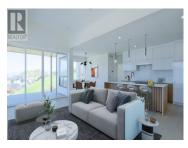

402 Trestle Ridge Drive Kelowna British Columbia Kettle Valley

1 12 1

Beautiful new modern home. Pristine decor and styling throughout this spectacular view property. Large spacious and bright rooms complement the unobstructed panoramic lake, city and bridge views. Quality cabinetry, high end luxury appliances. Hardwood and tile flooring. Custom gas f/p. Massive spalike master en-suite bath complete with walk in closet. Large view deck with glass to fully encompass the views. Covered lower patio below off the recreation room with wet bar leads through patio doors leading to a large yard with room for your outdoor west facing dream pool! Double garage with two modern opaque overhead doors w/hot and cold taps. Stylish exterior with a pop of modern elements. Must be seen to fully appreciate. (id:6769)