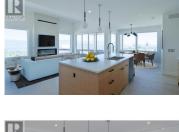

402 Trestle Ridge Drive Kelowna British Columbia Kettle Valley

1 12 1

Beautiful new modern home. Pristine decor and styling throughout this spectacular view property. Large spacious and bright rooms complement the unobstructed panoramic lake, city and bridge views. Quality cabinetry, high end luxury appliances. Hardwood and tile flooring. Custom gas f/p. Massive spalike master en-suite bath complete with walk in closet. Large view deck with glass to fully encompass the views. Covered lower patio below off the recreation room with wet bar leads through patio doors leading to a large yard with room for your outdoor west facing dream pool! Double garage with two modern opaque overhead doors w/hot and cold taps. Stylish exterior with a pop of modern elements. Must be seen to fully appreciate. (id:6769)