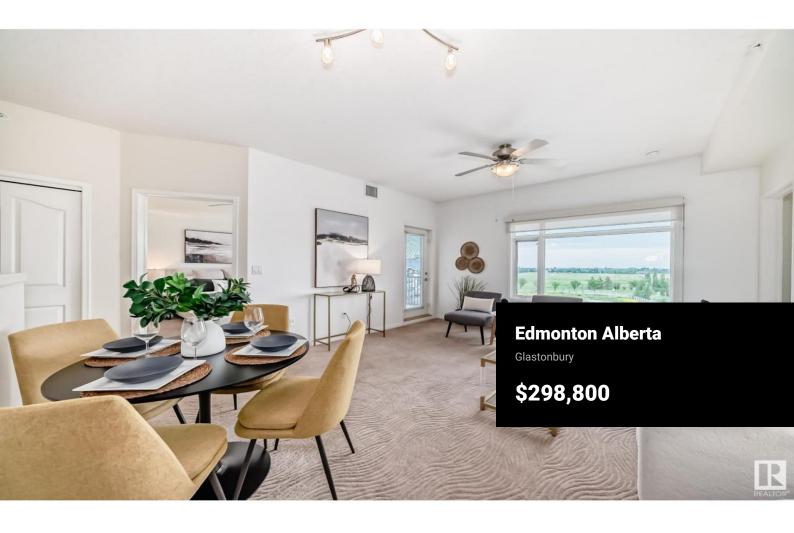

Exquisite luxury living in West Edmonton! This TOP FLOOR east-facing unit offers 9' ceilings, bright, open-concept living with large windows, plush carpet, and morning sun. Featuring 2 bedrooms, 2 bathrooms, plus a den/flex room, this adult condo includes a great kitchen with roll-out drawers, pantry, and stainless steel appliances, full-sized laundry, A/C, and a partially covered balcony. Includes 2 titled heated underground stalls (one with storage cage), plus ample visitor and street parking. Immaculately maintained, the building features a guest suite, fully equipped gym, library/reading area, and elegant mahogany boardroom. Located in sought-after Glastonbury, surrounded by ponds, green space, and walking trails, with quick access to shopping, dining, medical services, transit, Whitemud, Anthony Henday, and the airport. Just walking into the beautiful foyer feels like home. Luxurious lifestyle awaits! (id:6769)