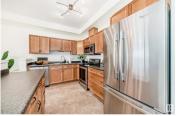

Exquisite luxury living in West Edmonton! This TOP FLOOR east-facing unit offers 9' ceilings, bright, open-concept living with large windows, plush carpet, and morning sun. Featuring 2 bedrooms, 2 bathrooms, plus a den/flex room, this adult condo includes a great kitchen with roll-out drawers, pantry, and stainless steel appliances, full-sized laundry, A/C, and a partially covered balcony. Includes 2 titled heated underground stalls (one with storage cage), plus ample visitor and street parking. Immaculately maintained, the building features a guest suite, fully equipped gym, library/reading area, and elegant mahogany boardroom. Located in sought-after Glastonbury, surrounded by ponds, green space, and walking trails, with quick access to shopping, dining, medical services, transit, Whitemud, Anthony Henday, and the airport. Just walking into the beautiful foyer feels like home. Luxurious lifestyle awaits! (id:6769)