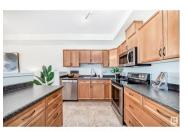

Exquisite luxury living in West Edmonton! This TOP FLOOR east-facing unit offers 9' ceilings, bright, open-concept living with large windows, plush carpet, and morning sun. Featuring 2 bedrooms, 2 bathrooms, plus a den/flex room, this adult condo includes a great kitchen with roll-out drawers, pantry, and stainless steel appliances, full-sized laundry, A/C, and a partially covered balcony. Includes 2 titled heated underground stalls (one with storage cage), plus ample visitor and street parking. Immaculately maintained, the building features a guest suite, fully equipped gym, library/reading area, and elegant mahogany boardroom. Located in sought-after Glastonbury, surrounded by ponds, green space, and walking trails, with quick access to shopping, dining, medical services, transit, Whitemud, Anthony Henday, and the airport. Just walking into the beautiful foyer feels like home. Luxurious lifestyle awaits! (id:6769)