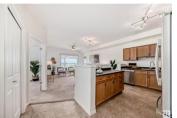

Exquisite luxury living in West Edmonton! This TOP FLOOR east-facing unit offers 9' ceilings, bright, open-concept living with large windows, plush carpet, and morning sun. Featuring 2 bedrooms, 2 bathrooms, plus a den/flex room, this adult condo includes a great kitchen with roll-out drawers, pantry, and stainless steel appliances, full-sized laundry, A/C, and a partially covered balcony. Includes 2 titled heated underground stalls (one with storage cage), plus ample visitor and street parking. Immaculately maintained, the building features a guest suite, fully equipped gym, library/reading area, and elegant mahogany boardroom. Located in sought-after Glastonbury, surrounded by ponds, green space, and walking trails, with quick access to shopping, dining, medical services, transit, Whitemud, Anthony Henday, and the airport. Just walking into the beautiful foyer feels like home. Luxurious lifestyle awaits! (id:6769)