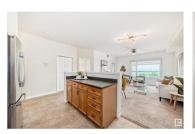

Exquisite luxury living in West Edmonton! This TOP FLOOR east-facing unit offers 9' ceilings, bright, open-concept living with large windows, plush carpet, and morning sun. Featuring 2 bedrooms, 2 bathrooms, plus a den/flex room, this adult condo includes a great kitchen with roll-out drawers, pantry, and stainless steel appliances, full-sized laundry, A/C, and a partially covered balcony. Includes 2 titled heated underground stalls (one with storage cage), plus ample visitor and street parking. Immaculately maintained, the building features a guest suite, fully equipped gym, library/reading area, and elegant mahogany boardroom. Located in sought-after Glastonbury, surrounded by ponds, green space, and walking trails, with quick access to shopping, dining, medical services, transit, Whitemud, Anthony Henday, and the airport. Just walking into the beautiful foyer feels like home. Luxurious lifestyle awaits! (id:6769)