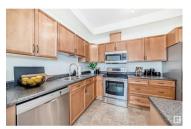

Exquisite luxury living in West Edmonton! This TOP FLOOR east-facing unit offers 9' ceilings, bright, open-concept living with large windows, plush carpet, and morning sun. Featuring 2 bedrooms, 2 bathrooms, plus a den/flex room, this adult condo includes a great kitchen with roll-out drawers, pantry, and stainless steel appliances, full-sized laundry, A/C, and a partially covered balcony. Includes 2 titled heated underground stalls (one with storage cage), plus ample visitor and street parking. Immaculately maintained, the building features a guest suite, fully equipped gym, library/reading area, and elegant mahogany boardroom. Located in sought-after Glastonbury, surrounded by ponds, green space, and walking trails, with quick access to shopping, dining, medical services, transit, Whitemud, Anthony Henday, and the airport. Just walking into the beautiful foyer feels like home. Luxurious lifestyle awaits! (id:6769)