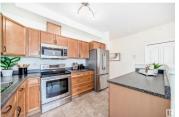

Exquisite luxury living in West Edmonton! This TOP FLOOR east-facing unit offers 9' ceilings, bright, open-concept living with large windows, plush carpet, and morning sun. Featuring 2 bedrooms, 2 bathrooms, plus a den/flex room, this adult condo includes a great kitchen with roll-out drawers, pantry, and stainless steel appliances, full-sized laundry, A/C, and a partially covered balcony. Includes 2 titled heated underground stalls (one with storage cage), plus ample visitor and street parking. Immaculately maintained, the building features a guest suite, fully equipped gym, library/reading area, and elegant mahogany boardroom. Located in sought-after Glastonbury, surrounded by ponds, green space, and walking trails, with quick access to shopping, dining, medical services, transit, Whitemud, Anthony Henday, and the airport. Just walking into the beautiful foyer feels like home. Luxurious lifestyle awaits! (id:6769)